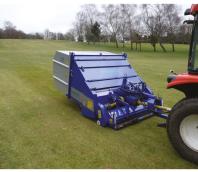

## RotoSweep & Rhea Scarifier

The RotoSweep offers efficient removal of surface debris from sports turf, including cores, grass clippings, leaves and general litter collection. Featuring a dual powered brush system, even heavy debris can be collected without any damage to the grass. The RotoSweep is tractor towed, powered from the PTO and tipped hydraulically, with the centrally positioned axles allowing tight contours to be followed. An independent floating scarifier attachment, the RHEA, can be attached in front of the RotoSweep.