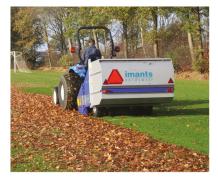

## RotoSweep & Rhea Scarifier

The RotoSweep offers efficient removal of surface debris from sports turf, including cores, grass clippings, leaves and general litter collection. Featuring a dual powered brush system, even heavy debris can be collected without any damage to the grass. The RotoSweep is tractor towed, powered from the PTO and tipped hydraulically, with the centrally positioned axles allowing tight contours to be followed. An independent floating scarifier attachment, the RHEA, can be attached in front of the RotoSweep.