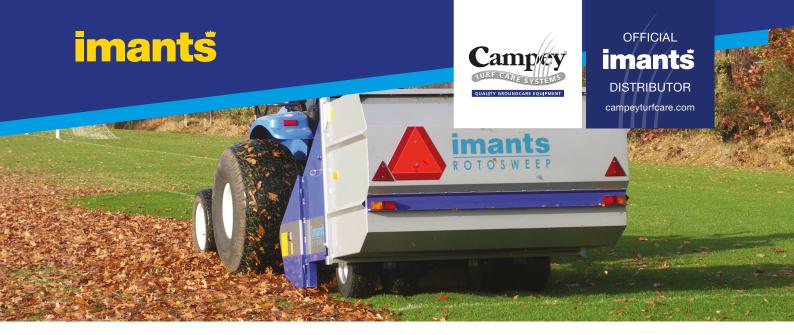

## RotoSweep & Rhea Scarifier

The RotoSweep offers efficient removal of surface debris from sports turf, including cores, grass clippings, leaves and general litter collection. Featuring a dual powered brush system, even heavy debris can be collected without any damage to the grass. The RotoSweep is tractor towed, powered from the PTO and tipped hydraulically, with the centrally positioned axles allowing tight contours to be followed. An independent floating scarifier attachment, the RHEA, can be attached in front of the RotoSweep.