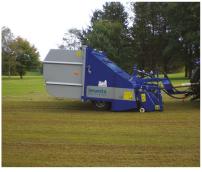

## RotoSweep & Rhea Scarifier

The RotoSweep offers efficient removal of surface debris from sports turf, including cores, grass clippings, leaves and general litter collection. Featuring a dual powered brush system, even heavy debris can be collected without any damage to the grass. The RotoSweep is tractor towed, powered from the PTO and tipped hydraulically, with the centrally positioned axles allowing tight contours to be followed. An independent floating scarifier attachment, the RHEA, can be attached in front of the RotoSweep.