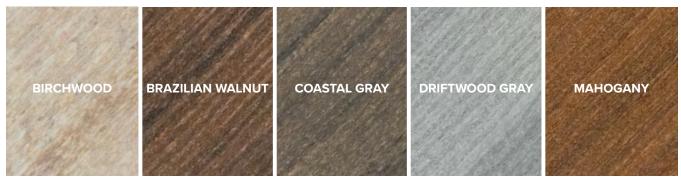

# FOREVER-NU™ RECYCLED PLASTIC

Forever-nu<sup>™</sup> is our alternative to wood. This maintenance free recycled plastic is made from Highest-Grade HDPE. Unlike composites, there are no fillers, making it naturally resistant to rot, rust, decay and insects. UV inhibitors added to the material ensures that they maintain their color for years. Choose from 100 color combinations to match your facility's aesthetic needs.

#### SMOOTH GRAIN PLASTIC

#### WOOD GRAIN PLASTIC