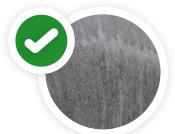

#### HIGHEST-GRADE HDPE

Prestwick uses only the finest grade recycled plastic to ensure a 100% solid material when machining and crafting for a continuous smooth appearance.