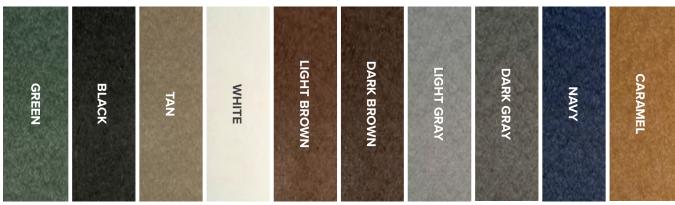

# FOREVER-NU™ RECYCLED PLASTIC

Forever-nu<sup>™</sup> is our alternative to wood. This maintenance free recycled plastic is made from Highest-Grade HDPE. Unlike composites, there are no fillers, making it naturally resistant to rot, rust, decay and insects. UV inhibitors added to the material ensures that they maintain their color for years. Choose from 100 color combinations to match your facility's aesthetic needs.