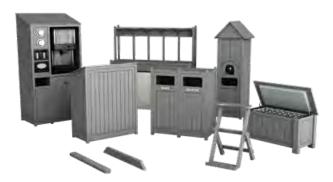

# Our Collections BUILT TO LAST







#### LA PLAYA

Drawing on Spain for inspiration, La Playa literally means beach or seashore and can make for a fitting addition to your property regardless of water frontage. Minimalist design and flush rails give it a clean look while making two-tone color combinations pop. Available in solid recycled plastic or with Ipe trim.

#### Available Materials







#### **GREAT LAKES**

Our Great Lakes Collection is the collection that started it all. It's signature classic panels combined with a clean design fits in with any property's aesthetic. Customize your Great Lakes furnishings by selecting from Solid Ipe Hardwood, Forever·nu<sup>™</sup> Recycled Plastic or a combination of materials.

#### Available Materials







#### **KEYSTONE**

The Keystone Collection features stylized arche