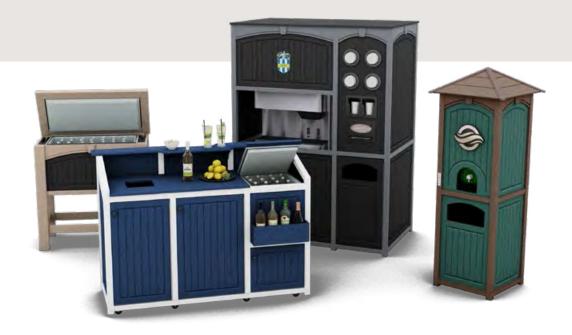

with Ipe trim.

#### Available Materials







#### **GREAT LAKES**

Our Great Lakes Collection is the collection that started it all. It's signature classic panels combined with a clean design fits in with any property's aesthetic. Customize your Great Lakes furnishings by selecting from Solid Ipe Hardwood, Forever·nu<sup>™</sup> Recycled Plastic or a combination of materials.

#### Available Materials







#### **KEYSTONE**

The Keystone Collection features stylized arches and inset accent pieces complimenting your space with balanced, measured aesthetic. Available in a range of material combinations including recycled Forever-nu Plastic and Ipe Hardwood, this design combines low-maintenance and style.

#### Available Materials









### The Best of the Best

# **OUR MATERIALS**



#### THE DIFFERENCE IS IN THE DETAILS

We use only the best, Highest-Grade HDPE - the purest grade of recycled plastic available to the industry. Free of fillers and derivatives to ensure strength and longevity, the only additives you'll find in our material are UV inhibitors to prevent fading and colorants to ensure your furniture stays vibrant for years.



#### LOW GRADE HDPE

Anything below a certain grade will not yield the best results, with visible pores on end cuts affecting both appearance and integrity.



#### HIGHEST-GRADE HDPE

Prestwick uses only the finest grade recycled plastic to ensure a 100% solid material when machining and crafting for a continuous smooth appearance.

#### Benefits of HDPE Recycled Plastic













ALL WEATHER

NO FADING

NO TOUCH-UPS

RECYCLED M