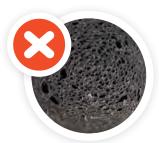

#### LOW GRADE HDPE

Anything below a certain grade will not yield the best results, with visible pores on end cuts affecting both appearance and integrity.