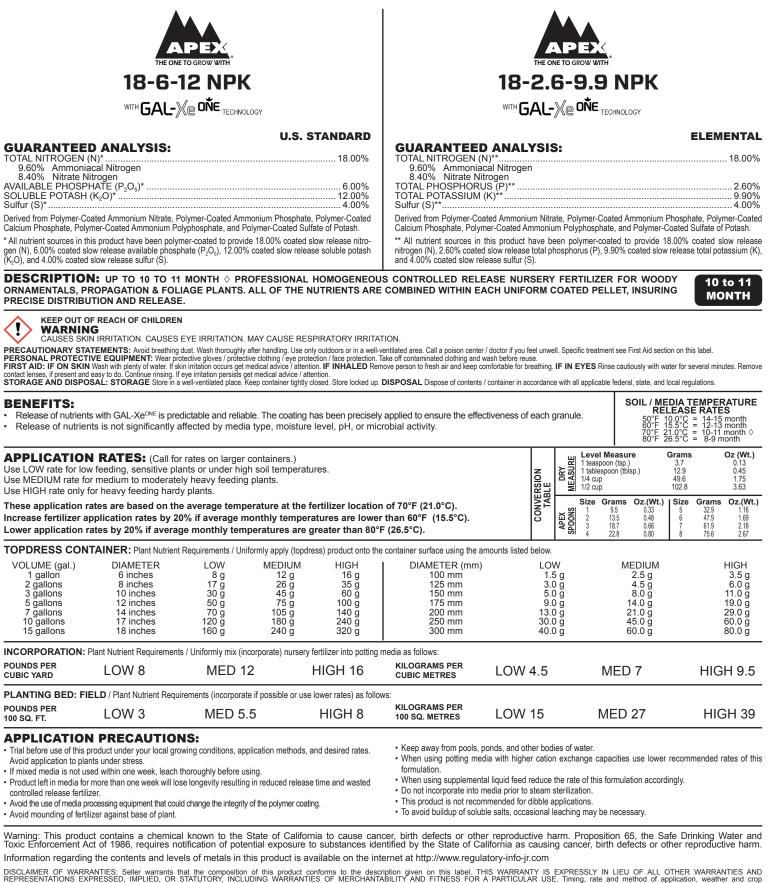

## U.S. STANDARD - NET WEIGHT 50 LB. (22.68 KG.)

## ELEMENTAL - NET WEIGHT 22.68 KG.

APEX<sup>®</sup> is a registered trademark of the J.R. Simplot Company. GAL-Xe<sup>ONE</sup> is a trademark of J.R. Simplot Company. ITEM#74425\_DUAL\_GHS\_R3-20-2015