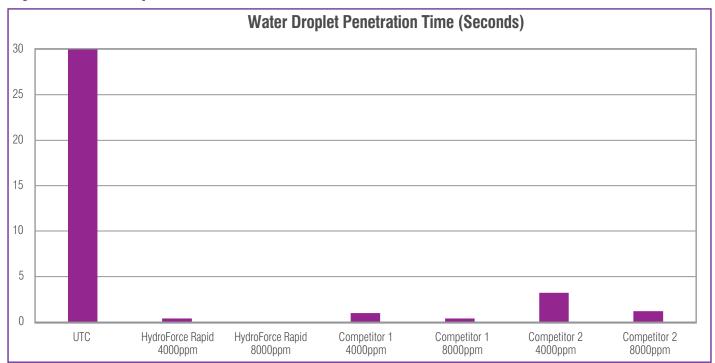

HydroForce Rapid is economical and ideal for injection into irrigation systems or application via boom sprayer for large area usage.

The key penetrant surfactant molecule used within the product is Alkyl Polyglycoside (APG). This product is a relatively new material derived from sugar and fatty acid molecules and is well known to dramatically improve water penetration rates.

HydroForce Rapid as well as containing a high level of penetrant surfactant technology, also possesses a residual surfactant component, allowing for shorter term rewetting and prevention of dry patch formation following the application.