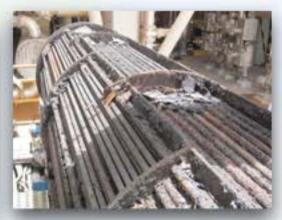

## Common conditions treated

Bio-Fouling
Scale deposits
Algae growth
Sediment build-up
Fat Oil and Grease clogging
Iron Oxide deposits
Organic Clogging