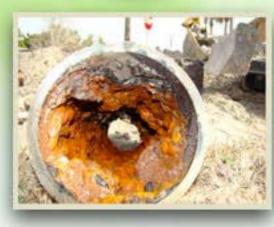

## Common conditions treated

Bio-Fouling
Scale deposits
Algae growth
Sediment build-up
Fat Oil and Grease clogging
Iron Oxide deposits
Organic Clogging