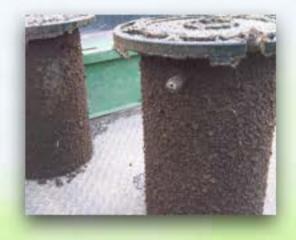

## Common conditions treated

Bio-Fouling
Scale deposits
Algae growth
Sediment build-up
Fat Oil and Grease clogging
Iron Oxide deposits
Organic Clogging