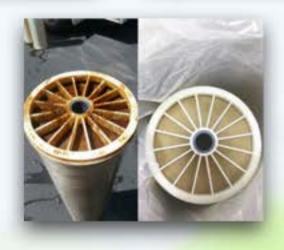

## Common conditions treated

Bio-Fouling
Scale deposits
Algae growth
Sediment build-up
Fat Oil and Grease clogging
Iron Oxide deposits
Organic Clogging