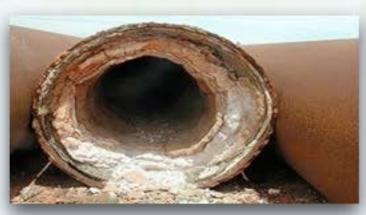

## Common conditions treated

Bio-Fouling
Scale deposits
Algae growth
Sediment build-up
Fat Oil and Grease clogging
Iron Oxide deposits
Organic Clogging