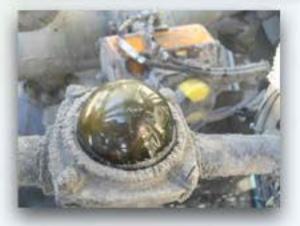

## Common conditions treated

Bio-Fouling
Scale deposits
Algae growth
Sediment build-up
Fat Oil and Grease clogging
Iron Oxide deposits
Organic Clogging

## **Application**

Cooling Systems
Scrubber Systems
Piping systems
Process Plants
Drain systems
Fat traps
Storm water systems
Irrigation systems
Systems where systematic clogging occur
Restaurant and Hotel Effluents