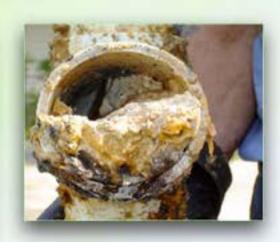

## Common conditions treated

Bio-Fouling
Scale deposits
Algae growth
Sediment build-up
Fat Oil and Grease clogging
Iron Oxide deposits
Organic Clogging