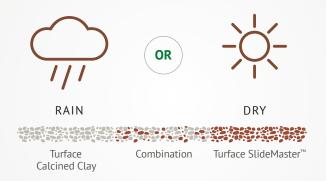

#### **Moisture Management**

Turface's calcined clay conditioners provide an unrivaled level of absorption to manage moisture and prevent rainouts in inclement conditions. Turface SlideMaster<sup>™</sup> works in concert with Turface calcined infield conditioners to allow water to move through the topdressing layer more quickly, saturating the infield mix when conditions are hot and dry.