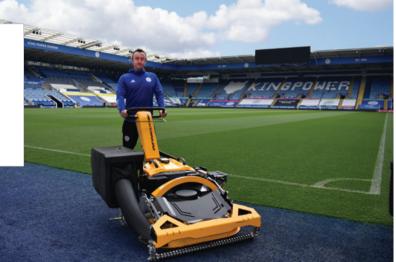

## Leicester City F.C.

"We run a fleet of SM34 rotary mowers and consider them to be one of the most well-balanced machines we've ever used! They have a fantastic level of vacuum force, and the height and walking speed are so quick and simple to set and adjust via the INFINIApp<sup>™</sup>."

Simon Gibson - Senior Sports Turf and Grounds Manager

Adjustable brush system is available to help agitate and lift the turf canopy prior to cutting.

ASIA PACIFIC Hong Kong | Singapore | Malaysia | Australia Email: info@centaur-asiapacific.com Website: www.centaur-asiapacific.com