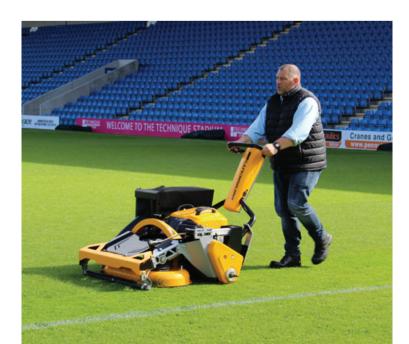

## Leicester City F.C.

"We run a fleet of SM34 rotary mowers and consider them to be one of the most well-balanced machines we've ever used! They have a fantastic level of vacuum force, and the height and walking speed are so quick and simple to set and adjust via the INFINIApp<sup>™</sup>."

Simon Gibson - Senior Sports Turf and Grounds Manager

Adjustable brush system is available to help agitate and lift the turf canopy prior to cutting.

ASIA PACIFIC Hong Kong | Singapore | Malaysia | Australia Email: info@centaur-asiapacific.com Website: www.centaur-asiapacific.com