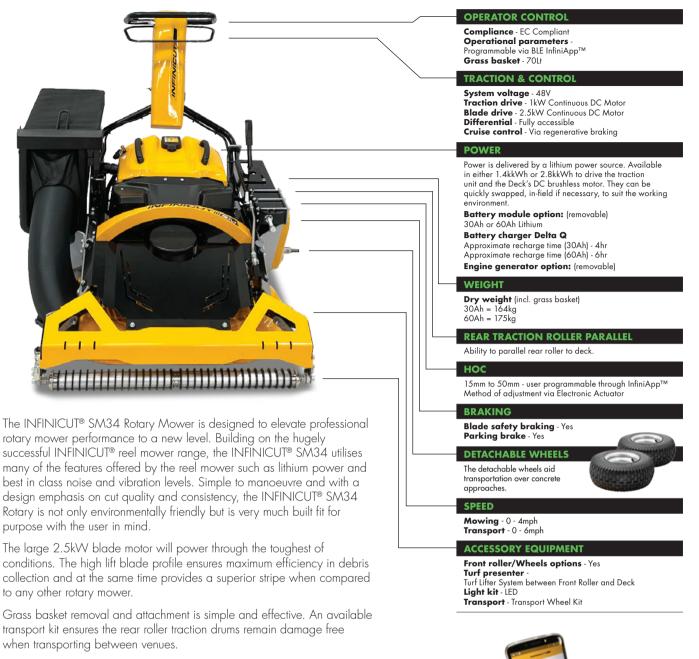

## 

## 34" Pedestrian Rotary Mower

## FOR: FOOTBALL, BASEBALL, RUGBY, SPORTSGROUNDS, SCHOOLS & UNIVERSITIES

LEADING-EDGE CUT QUALITY LITHIUM BATTERY POWER PROGRAMMABLE VIA INFINIAPP™ SIDE MOUNTED GRASS BOX 34″ WIDTH