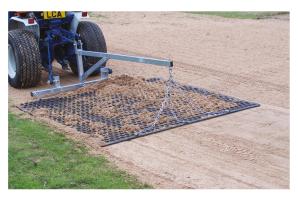

## **Dragmats**

The CAMPEY™ Dragmats come in various sizes and are available in heavy-duty reinforced rubber or steel construction. Dragmats are ideal for rubbing-in topdressings and dew and clippings dispersal. Small mats can be hand-pulled, while the wider units are more suited to towing or mounting on the optional 3-point frame. Available in four different widths and two different thicknesses (rubber) for various handling applications and tasks.

| Easy Dragmat type         | Approx sizes (m) W x L |                          |             |
|---------------------------|------------------------|--------------------------|-------------|
| Rubber Mats<br>20mm thick | 1.2m x 1.8m            | 1.8m x 1.8m              | 2.4m x 1.8m |
| Rubber Mats<br>12mm thick | 1.2m x 1.8m            | 1.8m x 1.8m              | 2.4m x 1.8m |
| Steel Mats<br>12mm thick  | 0.9m x 1.2m            | 1.8m x 1.2m              | 2.4m x 1.2m |
| Options                   | Handle bar<br>3 -      | N/A<br>point mounting fr | N/A<br>ame  |