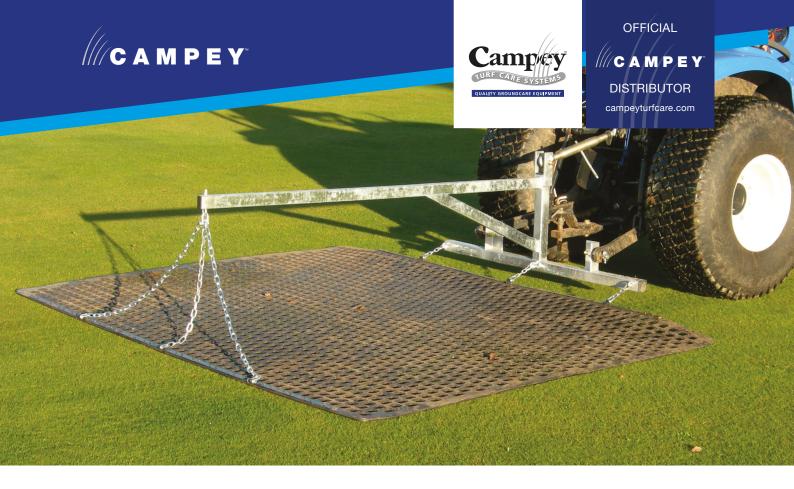

## **Dragmats**

The CAMPEY™ Dragmats come in various sizes and are available in heavy-duty reinforced rubber or steel construction. Dragmats are ideal for rubbing-in topdressings and dew and clippings dispersal. Small mats can be hand-pulled, while the wider units are more suited to towing or mounting on the optional 3-point frame. Available in four different widths and two different thicknesses (rubber) for various handling applications and tasks.

| Easy Dragmat type         | Approx sizes (m) W x L |                          |             |
|---------------------------|------------------------|--------------------------|-------------|
| Rubber Mats<br>20mm thick | 1.2m x 1.8m            | 1.8m x 1.8m              | 2.4m x 1.8m |
| Rubber Mats<br>12mm thick | 1.2m x 1.8m            | 1.8m x 1.8m              | 2.4m x 1.8m |
| Steel Mats<br>12mm thick  | 0.9m x 1.2m            | 1.8m x 1.2m              | 2.4m x 1.2m |
| Options                   | Handle bar<br>3 -      | N/A<br>point mounting fr | N/A<br>ame  |