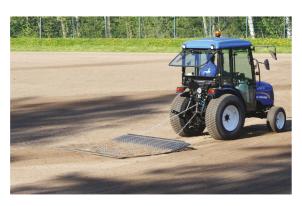

## **Dragmats**

The CAMPEY™ Dragmats come in various sizes and are available in heavy-duty reinforced rubber or steel construction. Dragmats are ideal for rubbing-in topdressings and dew and clippings dispersal. Small mats can be hand-pulled, while the wider units are more suited to towing or mounting on the optional 3-point frame. Available in four different widths and two different thicknesses (rubber) for various handling applications and tasks.