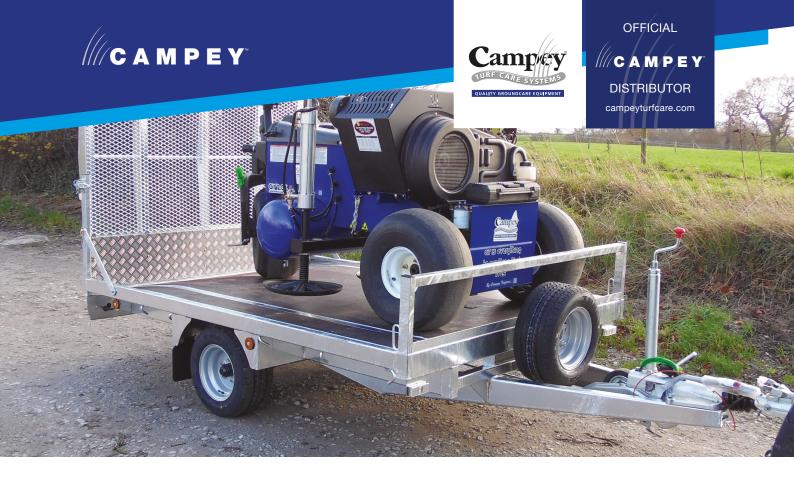

## Easy-Load Trailer

Specialist easy-load trailer for transporting machinery on roads and across turf areas. Designed to transport the Air2G2, it will also accommodate other popular turf machinery like the Toro Procore, John Deere Aeracore, and small ride-on mowers. Fully road worthy, with brakes and lighting, the tail-board ramp lowers to allow safe and easy loading, and the tie-downs supplied will secure machinery in place. Supplied with spare wheel.

## Specification

| Overall Length & Width | 380cm x 178cm |
|------------------------|---------------|
| Body Load Space        | 250cm x 178cm |
| Wheel - Tyre size      | 195 x 55 - 10 |
| Gross Weight           | 1300k         |
| Unladen Weight         | 300kg         |
| Maximum payload        | 1000kg        |