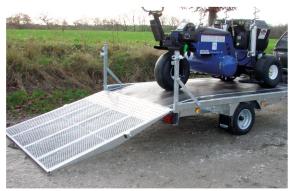

## Easy-Load Trailer

Specialist easy-load trailer for transporting machinery on roads and across turf areas. Designed to transport the Air2G2, it will also accommodate other popular turf machinery like the Toro Procore, John Deere Aeracore, and small ride-on mowers. Fully road worthy, with brakes and lighting, the tail-board ramp lowers to allow safe and easy loading, and the tie-downs supplied will secure machinery in place. Supplied with spare wheel.