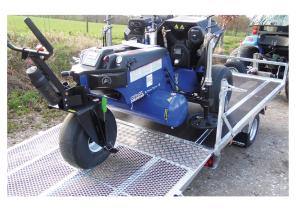

## Easy-Load Trailer

Specialist easy-load trailer for transporting machinery on roads and across turf areas. Designed to transport the Air2G2, it will also accommodate other popular turf machinery like the Toro Procore, John Deere Aeracore, and small ride-on mowers. Fully road worthy, with brakes and lighting, the tail-board ramp lowers to allow safe and easy loading, and the tie-downs supplied will secure machinery in place. Supplied with spare wheel.