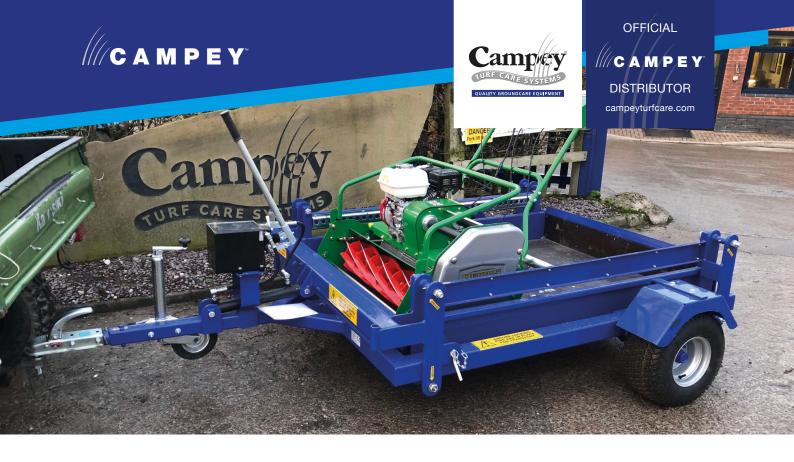

## **Groundsmower Trailer**

The Campey™ Groundsmower trailer is ideal to move any grounds mower around easily and efficiently. Designed to be towed by any utility vehcile, or tractor. Manual lowering of trailer bed to allow effortlessly loading of the mowers, reducing unnecessary damage to the rollers on the cutting units. Can accommodate up to 2 mowers (depending on size). Equipped with safety bar to keep mower(s) in position when travelling.