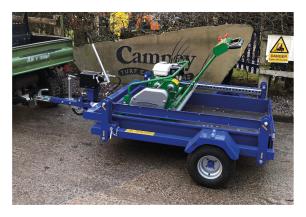

## **Groundsmower Trailer**

The Campey™ Groundsmower trailer is ideal to move any grounds mower around easily and efficiently. Designed to be towed by any utility vehcile, or tractor. Manual lowering of trailer bed to allow effortlessly loading of the mowers, reducing unnecessary damage to the rollers on the cutting units. Can accommodate up to 2 mowers (depending on size). Equipped with safety bar to keep mower(s) in position when travelling.