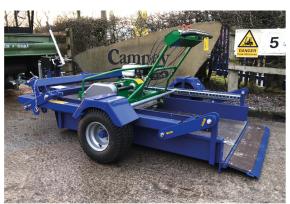

## **Groundsmower Trailer**

The Campey™ Groundsmower trailer is ideal to move any grounds mower around easily and efficiently. Designed to be towed by any utility vehcile, or tractor. Manual lowering of trailer bed to allow effortlessly loading of the mowers, reducing unnecessary damage to the rollers on the cutting units. Can accommodate up to 2 mowers (depending on size). Equipped with safety bar to keep mower(s) in position when travelling.