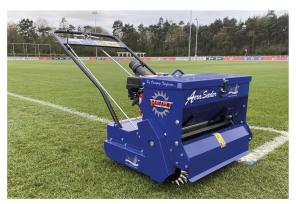

## Pedestrian AeraSeeder

The 60cm Pedestrian Aeraseeder from Campeys provides simple, yet accurate initial and overseeding in those "hard to get at" places. At only 83cms wide, with a seeding area of 60cms, this mightly little machine will quickly overseed your golf greens, cemeteries, goal mouths, garden areas, and any other bare areas. The multispiked roller produces approx. 800 perforations per square yard, effectively saturating the top surface with a network of holes. This network, combined with our stainless steel seed apertures, brush, and smooth packing roller systems, offers the highest percentage of grass seed germination.

## **Specification**

| Seeding width      | 0.6m                  |
|--------------------|-----------------------|
| Dimensions (WxLxH) | 0.83m x 1.52m x 0.94m |
| Weight (approx)    | 182kgs                |
| Front Roller       | Cone                  |
| Rear Roller        | Smooth                |