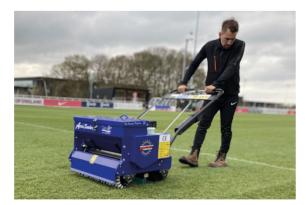

## Pedestrian AeraSeeder

The 60cm Pedestrian Aeraseeder from Campeys provides simple, yet accurate initial and overseeding in those "hard to get at" places. At only 83cms wide, with a seeding area of 60cms, this mightly little machine will quickly overseed your golf greens, cemeteries, goal mouths, garden areas, and any other bare areas. The multispiked roller produces approx. 800 perforations per square yard, effectively saturating the top surface with a network of holes. This network, combined with our stainless steel seed apertures, brush, and smooth packing roller systems, offers the highest percentage of grass seed germination.

## **Specification**

| Seeding width      | 0.6m                  |
|--------------------|-----------------------|
| Dimensions (WxLxH) | 0.83m x 1.52m x 0.94m |
| Weight (approx)    | 182kgs                |
| Front Roller       | Cone                  |
| Rear Roller        | Smooth                |