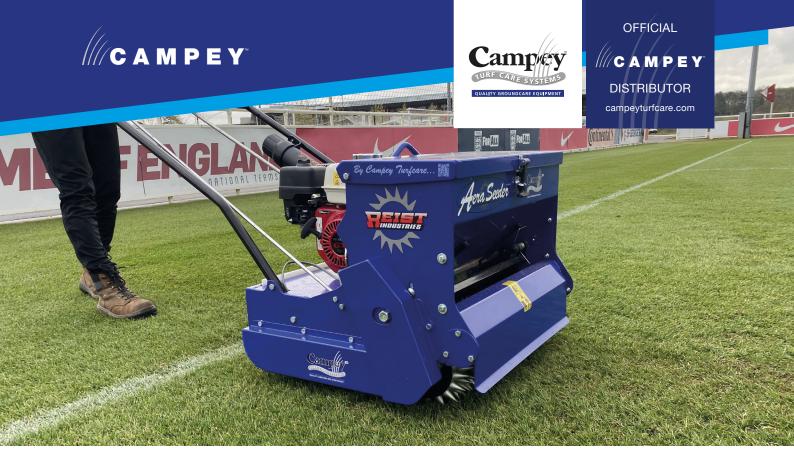

## Pedestrian AeraSeeder

The 60cm Pedestrian Aeraseeder from Campeys provides simple, yet accurate initial and overseeding in those "hard to get at" places. At only 83cms wide, with a seeding area of 60cms, this mightly little machine will quickly overseed your golf greens, cemeteries, goal mouths, garden areas, and any other bare areas. The multispiked roller produces approx. 800 perforations per square yard, effectively saturating the top surface with a network of holes. This network, combined with our stainless steel seed apertures, brush, and smooth packing roller systems, offers the highest percentage of grass seed germination.

## **Specification**

| Seeding width      | 0.6m                  |
|--------------------|-----------------------|
| Dimensions (WxLxH) | 0.83m x 1.52m x 0.94m |
| Weight (approx)    | 182kgs                |
| Front Roller       | Cone                  |
| Rear Roller        | Smooth                |