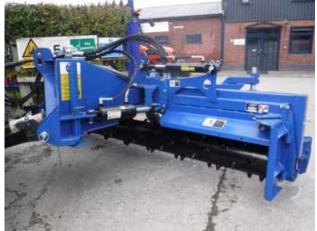

## Rake O Rotor

The Rake O Rotor is a bi-directional 2-speed rotor allowing for operation in both directions. Featuring a 25 degree angle and 28 degree tilt for ease in swaling and ditching. Oscillating gauge wheels lock in level position for the 3-point hitch use. Dual motor design delivers 40% more power & elimination of outside bearings and chains. The Rake O Rotor also features a floating rotor design, increased durability with carbide teeth, ditch cutters & side shields. The Rake O Rotor can be used on a 3-point hitch or skid steer hitch systems.

## Specification

| Working width | 1.8m (72")  |
|---------------|-------------|
| Width         | 2.0m (80")  |
| Height        | 0.75m (30") |
| Weight        | 500kgs      |
| Drum Speed    | 0-600rpm    |