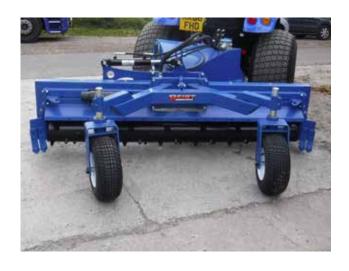

## Rake O Rotor

The Rake O Rotor is a bi-directional 2-speed rotor allowing for operation in both directions. Featuring a 25 degree angle and 28 degree tilt for ease in swaling and ditching. Oscillating gauge wheels lock in level position for the 3-point hitch use. Dual motor design delivers 40% more power & elimination of outside bearings and chains. The Rake O Rotor also features a floating rotor design, increased durability with carbide teeth, ditch cutters & side shields. The Rake O Rotor can be used on a 3-point hitch or skid steer hitch systems.

## Specification

| Working width | 1.8m (72")  |
|---------------|-------------|
| Width         | 2.0m (80")  |
| Height        | 0.75m (30") |
| Weight        | 500kgs      |
| Drum Speed    | 0-600rpm    |