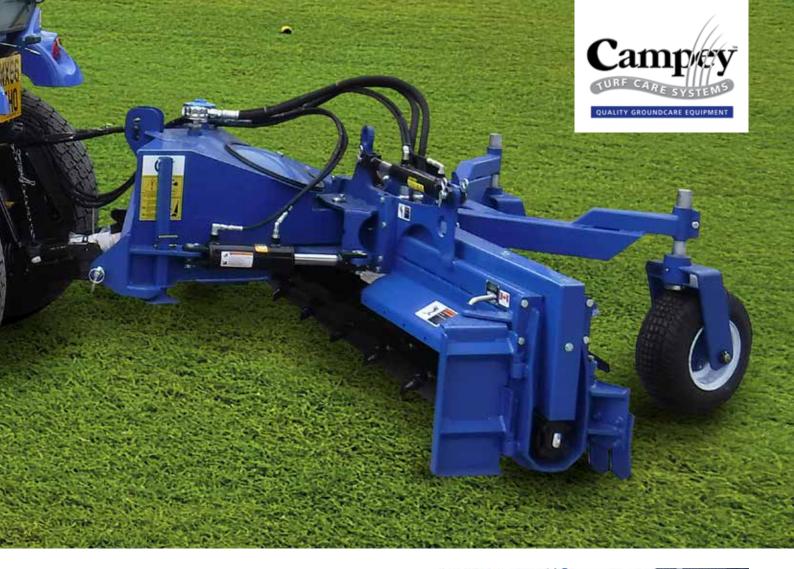

## Rake O Rotor

The Rake O Rotor is a bi-directional 2-speed rotor allowing for operation in both directions. Featuring a 25 degree angle and 28 degree tilt for ease in swaling and ditching. Oscillating gauge wheels lock in level position for the 3-point hitch use. Dual motor design delivers 40% more power & elimination of outside bearings and chains. The Rake O Rotor also features a floating rotor design, increased durability with carbide teeth, ditch cutters & side shields. The Rake O Rotor can be used on a 3-point hitch or skid steer hitch systems.

## Specification

| Working width | 1.8m (72")  |
|---------------|-------------|
| Width         | 2.0m (80")  |
| Height        | 0.75m (30") |
| Weight        | 500kgs      |
| Drum Speed    | 0-600rpm    |