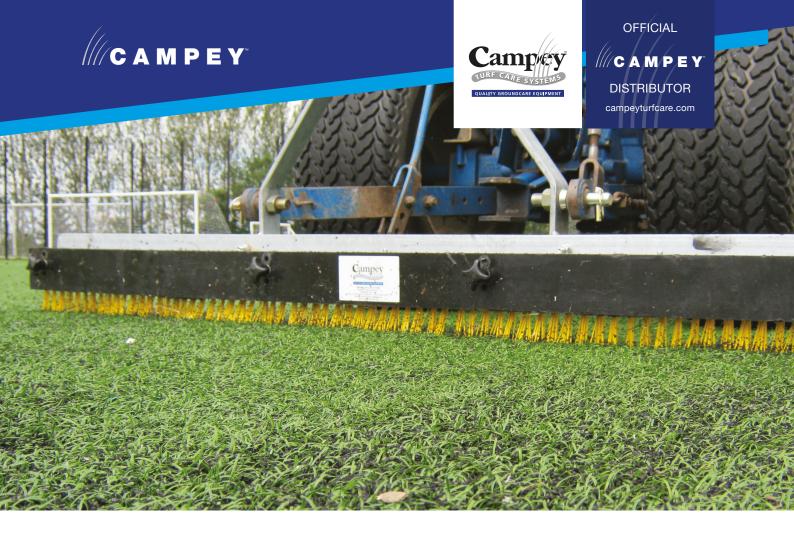

## Synthoflex Brush

A 3 point linkage mounted brush suitable for compact tractors of 15hp. The Synthoflex brush is designed for regular use on all artificial surfaces to help stand up the pile and level the rubber crumb. The stiffness of the bristles can be easily adjusted using the plastic stiffening board on the all galvanised / plastic construction unit.

## **Specification**

| Working width    | 1.8m                  |
|------------------|-----------------------|
| Transport width  | 1.80m x 1.00m x 0.20m |
| Weight           | 40kgs                 |
| Tractor required | 15hp                  |