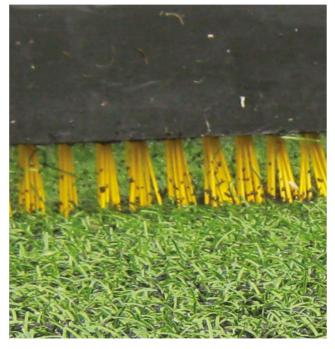

## Synthoflex Brush

A 3 point linkage mounted brush suitable for compact tractors of 15hp. The Synthoflex brush is designed for regular use on all artificial surfaces to help stand up the pile and level the rubber crumb. The stiffness of the bristles can be easily adjusted using the plastic stiffening board on the all galvanised / plastic construction unit.