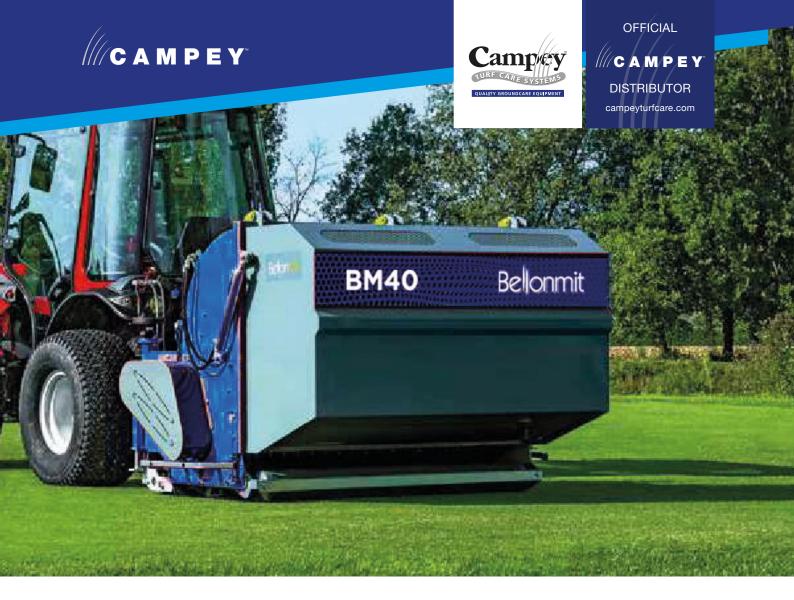

## BM40 Scarifier with Collector

BM40 Scarifier with Collector is a professional scarifier with fixed blade collection. Due to the blade fixing system, their replacement does not require the complete disassembly of the transmission and rotor, but only of the worn blades. The high-performance rotor guarantees excellent work in all conditions, even when the cutting edge of the blade is not in optimal condition. In addition, the collector with hydraulic discharge on the ground allows the material removed from the ground to be collected in a single pass. The high ventilation created by the rotor allows it to be used also as a leaf vacuum.