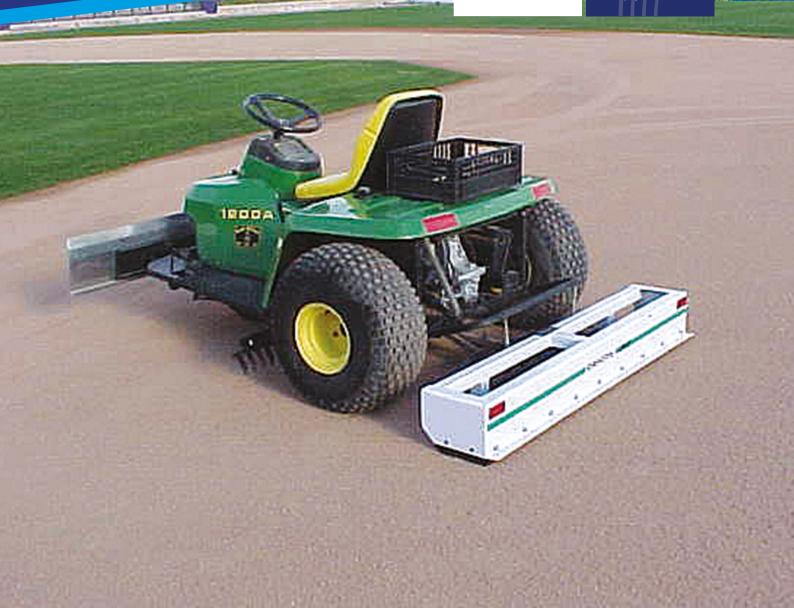

# **D60 Box Scraper**

Specifically designed for mounting behind bunker rakes, the D60 lightweight box scraper is perfect for construction and shaping. The compact unit is ideal for moving and shaping small volumes of material and for the final levelling of the surface.

#### Specification

| Working width | 1.50m |
|---------------|-------|
| Approx weight | 45kg  |

Campey supply market leading, innovative turf care machinery worldwide, we're continually researching new techniques and refining existing practices to help turf care professionals achieve perfection.