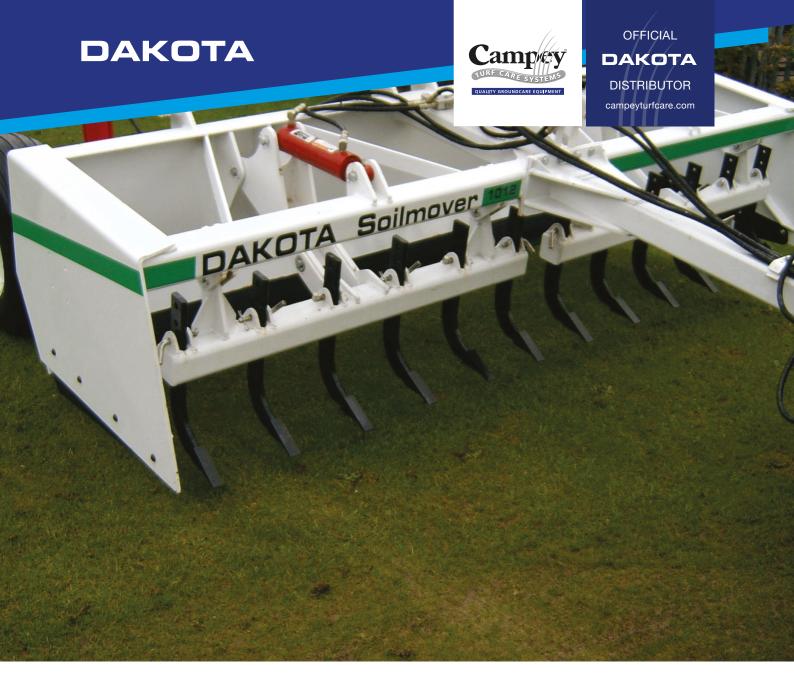

## **Soil Movers**

Dakota make a range of tractor towed soil movers for moving and levelling soil and sand. Ideal for landscaping, grading and shaping during the construction or repair work on golf courses, sports fields or other amenity sites. With ripper teeth fitted, more aggressive work can be carried out, such as breaking up compacted ground or pathways. Features include hydraulic height control, standard hydraulic two-way tilt on rear wheels (on 2.4m and 3.0m models only), hydraulically retractable ripper teeth & bolt-on straight edge. Available in three working widths. Can be adapted for laser levelling either single grade or dual grade.

## **Specification**

| Working widths | 1206 = 1.8m wide<br>1208 = 2.4m wide<br>1210 = 3.0m wide                                                                        |
|----------------|---------------------------------------------------------------------------------------------------------------------------------|
| Ripping teeth  | 1206 = 6 hydraulically lifting teeth<br>1208 = 8 hydraulically lifting teeth<br>1210 = 12 hydraulically<br>lifting ripper teeth |
| Tyres          | 2 x 26.5 -14 x 12                                                                                                               |
|                |                                                                                                                                 |