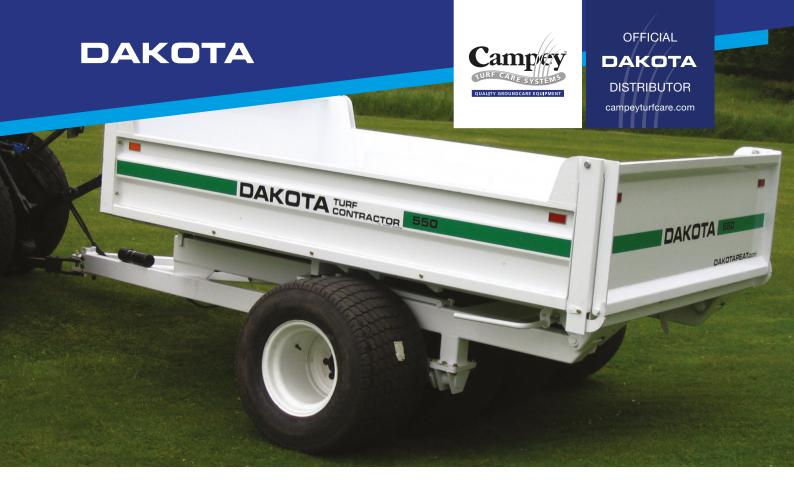

## **Turf Trailer**

The Dakota Turf Trailer is an easy to manoeuvre large capacity hydraulic lift turf trailer. It features an automatic opening tailgate, 65° tipping angle, removable sides, jack stands, A-Frame construction and 4 x 16" width Ultra Trac flotation tyres on independent walking beam axles. All functions of the trailer are controlled from the tractor seat.

| Specification                                    | 525             | 550             |
|--------------------------------------------------|-----------------|-----------------|
| Body length                                      | 2.15m           | 3.05m           |
| Body width                                       | 1.40m           | 2.13m           |
| Body (side) height                               | 0.82m           | 0.96m           |
| Body capacity (m³)                               | 1.53m³ (level)  | 3.06m³ (level)  |
| Body capacity (kg)                               | 2,500kg (level) | 5,000kg (level) |
| Overall length & width                           | 4.36m x 2.08m   | 4.88m x 2.44m   |
| Weight (unladen)                                 | 862kg           | 1,368kg         |
| Tyres 4 x Ultra Trac<br>SupaTrac flotation tyres | 26.5 x 14 x 12  | 33 x 20 x 16.1  |
| Tractor requirements                             | 27hp minimum    | 27hp minimum    |