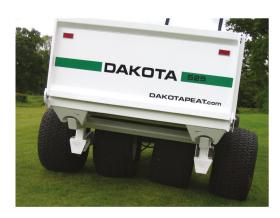

## **Turf Trailer**

The Dakota Turf Trailer is an easy to manoeuvre large capacity hydraulic lift turf trailer. It features an automatic opening tailgate, 65° tipping angle, removable sides, jack stands, A-Frame construction and 4 x 16" width Ultra Trac flotation tyres on independent walking beam axles. All functions of the trailer are controlled from the tractor seat.

| Specification                                    | 525             | 550             |
|--------------------------------------------------|-----------------|-----------------|
| Body length                                      | 2.15m           | 3.05m           |
| Body width                                       | 1.40m           | 2.13m           |
| Body (side) height                               | 0.82m           | 0.96m           |
| Body capacity (m³)                               | 1.53m³ (level)  | 3.06m³ (level)  |
| Body capacity (kg)                               | 2,500kg (level) | 5,000kg (level) |
| Overall length & width                           | 4.36m x 2.08m   | 4.88m x 2.44m   |
| Weight (unladen)                                 | 862kg           | 1,368kg         |
| Tyres 4 x Ultra Trac<br>SupaTrac flotation tyres | 26.5 x 14 x 12  | 33 x 20 x 16.1  |
| Tractor requirements                             | 27hp minimum    | 27hp minimum    |