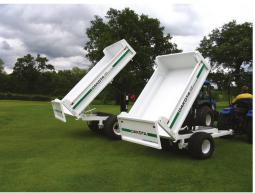

## **Turf Trailer**

The Dakota Turf Trailer is an easy to manoeuvre large capacity hydraulic lift turf trailer. It features an automatic opening tailgate, 65° tipping angle, removable sides, jack stands, A-Frame construction and 4 x 16" width Ultra Trac flotation tyres on independent walking beam axles. All functions of the trailer are controlled from the tractor seat.