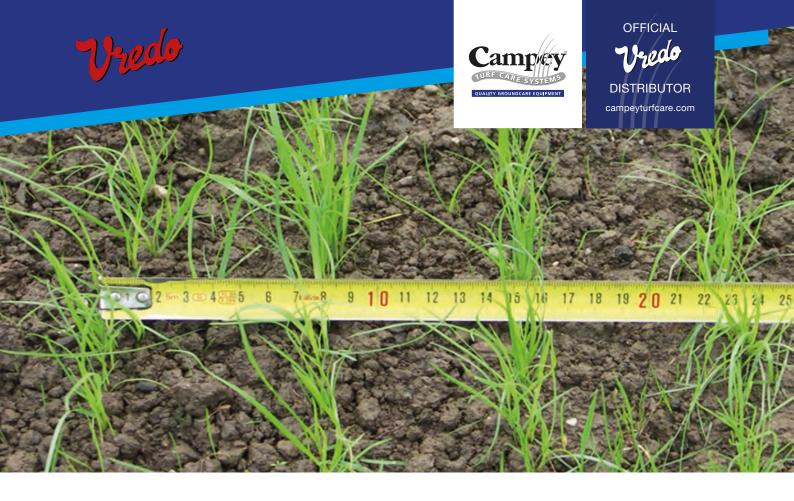

## **Single Compact**

The Vredo Single Compact Series is an accurate and efficient range of disc seeders designed for overseeding golf greens and tees, sports pitches and other amenity grass. Seed is placed in a V-shaped slit at a pre-set depth of between 5mm and 25mm deep, directly in contact with the soil for maximum germination rate. The slits are then closed by a compaction roller and a level surface re-established. There are 4 different widths available to suit tractor overlap, all 3-point mounted behind compact tractors.