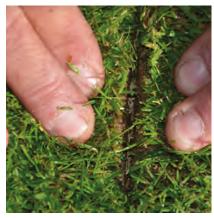

## **Single Compact**

The Vredo Single Compact Series is an accurate and efficient range of disc seeders designed for overseeding golf greens and tees, sports pitches and other amenity grass. Seed is placed in a V-shaped slit at a pre-set depth of between 5mm and 25mm deep, directly in contact with the soil for maximum germination rate. The slits are then closed by a compaction roller and a level surface re-established. There are 4 different widths available to suit tractor overlap, all 3-point mounted behind compact tractors.