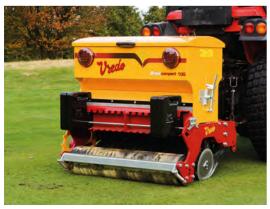

## **Single Compact**

The Vredo Single Compact Series is an accurate and efficient range of disc seeders designed for overseeding golf greens and tees, sports pitches and other amenity grass. Seed is placed in a V-shaped slit at a pre-set depth of between 5mm and 25mm deep, directly in contact with the soil for maximum germination rate. The slits are then closed by a compaction roller and a level surface re-established. There are 4 different widths available to suit tractor overlap, all 3-point mounted behind compact tractors.