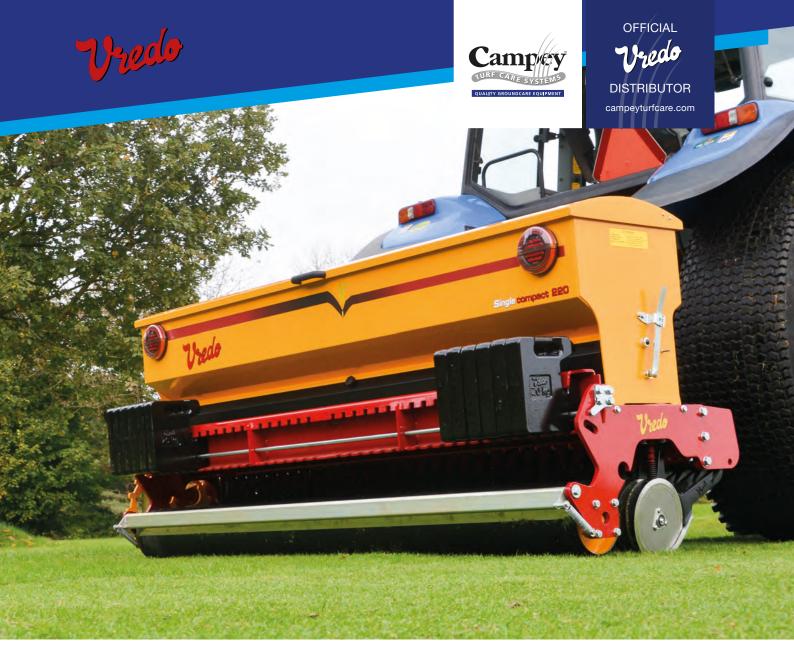

## **Single Compact**

The Vredo Single Compact Series is an accurate and efficient range of disc seeders designed for overseeding golf greens and tees, sports pitches and other amenity grass. Seed is placed in a V-shaped slit at a pre-set depth of between 5mm and 25mm deep, directly in contact with the soil for maximum germination rate. The slits are then closed by a compaction roller and a level surface re-established. There are 4 different widths available to suit tractor overlap, all 3-point mounted behind compact tractors.