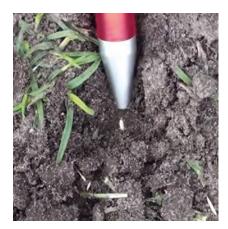

## **Single Compact**

The Vredo Single Compact Series is an accurate and efficient range of disc seeders designed for overseeding golf greens and tees, sports pitches and other amenity grass. Seed is placed in a V-shaped slit at a pre-set depth of between 5mm and 25mm deep, directly in contact with the soil for maximum germination rate. The slits are then closed by a compaction roller and a level surface re-established. There are 4 different widths available to suit tractor overlap, all 3-point mounted behind compact tractors.