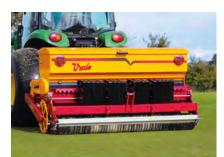

## **Super Compact**

Due to the unique action of the Vredo seed application, the grass seed is placed in direct contact with the soil, giving almost total seed germination. A double row of discs give 35mm seed spacing, meaning that one-pass operation will generally suffice with no disruption to play even on fine turf. 5 models of the Super Compact Series are available, each as a 3-point linkage mounted option or towed with its own hydraulic lift frame.