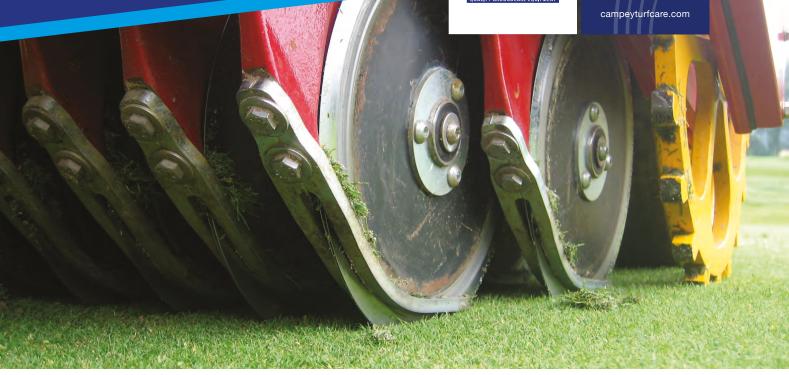

## **Super Compact**

Due to the unique action of the Vredo seed application, the grass seed is placed in direct contact with the soil, giving almost total seed germination. A double row of discs give 35mm seed spacing, meaning that one-pass operation will generally suffice with no disruption to play even on fine turf. 5 models of the Super Compact Series are available, each as a 3-point linkage mounted option or towed with its own hydraulic lift frame.

## **Vredo Super Compact Specification**

| Seed dosage     | Stepless                                                  | 3 to 190 kg/ha |  |
|-----------------|-----------------------------------------------------------|----------------|--|
| Disc diameter   | Ø 250 mm                                                  |                |  |
| Element         | Progressively sprung 0-20 mm sowing depth                 |                |  |
| Turf guard      | Adjustable                                                |                |  |
| Pressure roller | Ø 220 mm with self-adjusting scraper                      |                |  |
| Calibrating     | Calibration table newly improved calibration tray section |                |  |