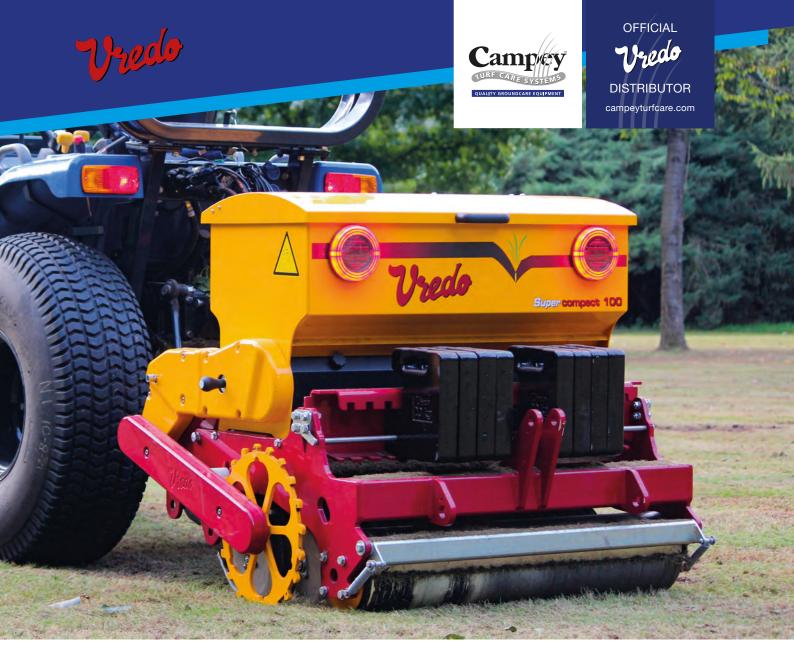

## **Super Compact**

Due to the unique action of the Vredo seed application, the grass seed is placed in direct contact with the soil, giving almost total seed germination. A double row of discs give 35mm seed spacing, meaning that one-pass operation will generally suffice with no disruption to play even on fine turf. 5 models of the Super Compact Series are available, each as a 3-point linkage mounted option or towed with its own hydraulic lift frame.

## **Vredo Super Compact Specification**

| Seed dosage     | Stepless                                                  | 3 to 190 kg/ha |  |
|-----------------|-----------------------------------------------------------|----------------|--|
| Disc diameter   | Ø 250 mm                                                  |                |  |
| Element         | Progressively sprung 0-20 mm sowing depth                 |                |  |
| Turf guard      | Adjustable                                                |                |  |
| Pressure roller | Ø 220 mm with self-adjusting scraper                      |                |  |
| Calibrating     | Calibration table newly improved calibration tray section |                |  |