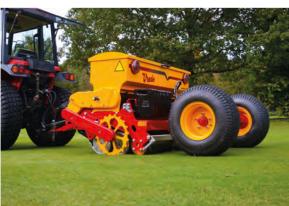

## **Super Compact**

Due to the unique action of the Vredo seed application, the grass seed is placed in direct contact with the soil, giving almost total seed germination. A double row of discs give 35mm seed spacing, meaning that one-pass operation will generally suffice with no disruption to play even on fine turf. 5 models of the Super Compact Series are available, each as a 3-point linkage mounted option or towed with its own hydraulic lift frame.

| Model                             | DZ5 100(T)               | DZ5 140(T)               | DZ5 180(T)               | DZ5 220(T)               |  |
|-----------------------------------|--------------------------|--------------------------|--------------------------|--------------------------|--|
| GPS working width                 | 94.5cm                   | 140cm                    | 182cm                    | 224cm                    |  |
| Transport width                   | 115cm                    | 157cm                    | 199cm                    | 241cm                    |  |
| Row spacing                       | 0.35cm                   | 0.35cm                   | 0.35cm                   | 0.35cm                   |  |
| Volume of seed hopper             | 165 litre                | 235 litre                | 303 litre                | 375 litre                |  |
| Weight                            | 540kg                    | 693kg                    | 846kg                    | 1000kg                   |  |
| Recommended 20kg weights 10 (740) |                          | 14 (973)                 | 18 (1,206)               | 22 (1,440)               |  |
| Tractor power                     | 30 HP                    | 30/40 HP                 | 40/50 HP                 | 50/60 HP                 |  |
| Depth adjustment                  | Top link / drawbar       |                          |                          |                          |  |
| Dimensions lxwxh (cm)             | 123.4 x 115.0<br>x 108.4 | 123.4 x 157.0<br>x 108.4 | 123.4 x 199.0<br>x 108.4 | 123.4 x 241.0<br>x 108.4 |  |