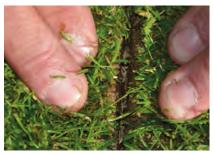

## **Super Compact**

Due to the unique action of the Vredo seed application, the grass seed is placed in direct contact with the soil, giving almost total seed germination. A double row of discs give 35mm seed spacing, meaning that one-pass operation will generally suffice with no disruption to play even on fine turf. 5 models of the Super Compact Series are available, each as a 3-point linkage mounted option or towed with its own hydraulic lift frame.