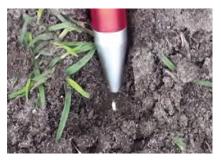

## **Super Compact**

Due to the unique action of the Vredo seed application, the grass seed is placed in direct contact with the soil, giving almost total seed germination. A double row of discs give 35mm seed spacing, meaning that one-pass operation will generally suffice with no disruption to play even on fine turf. 5 models of the Super Compact Series are available, each as a 3-point linkage mounted option or towed with its own hydraulic lift frame.