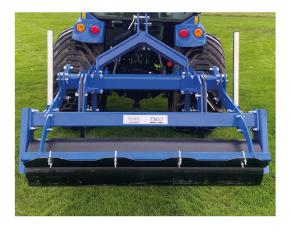

The CAMPEY™ TDS2 is a heavy duty twin leg subsoiler designed specifically for the turfcare industry. Designed to operate behind a 40hp tractor on turf tyres, the Campey TDS2 is easily adjusted to relieve compaction and aid drainage at depths between 9.5 and 37.5cm. Weighing less than 430kgs and fitted with Cat I and Cat II hitch, the Campey TDS2 is designed to deliver a sub-surface shattering effect quickly and effectively with minimum surface disturbance. This creates fissures for grass roots to into, allows excess water to drain and links up existing drainage all without the need for external hydraulics or PTO.

## **Specification**

| Overall transport width | 1.70m         | Number of legs          | 2          |
|-------------------------|---------------|-------------------------|------------|
| Operating depth         | 9.5 - 37.5cms |                         |            |
| Weight                  | 430kgs        | Roller type             | Smooth     |
| Roller width            | 1.55m         | Adjustment type         | Pin        |
| Horsepower required     | >40hp         | Weight                  | 698kgs     |
| Hitch                   | Cat I,II      | Breakback<br>Protection | Shear bolt |
|                         |               |                         |            |