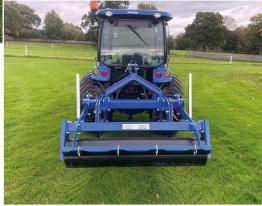

The CAMPEY™ TDS2 is a heavy duty twin leg subsoiler designed specifically for the turfcare industry. Designed to operate behind a 40hp tractor on turf tyres, the Campey TDS2 is easily adjusted to relieve compaction and aid drainage at depths between 9.5 and 37.5cm. Weighing less than 430kgs and fitted with Cat I and Cat II hitch, the Campey TDS2 is designed to deliver a sub-surface shattering effect quickly and effectively with minimum surface disturbance. This creates fissures for grass roots to into, allows excess water to drain and links up existing drainage all without the need for external hydraulics or PTO.

## **Specification**

| Overall transport width | 1.70m         | Number of legs          | 2          |
|-------------------------|---------------|-------------------------|------------|
| Operating depth         | 9.5 - 37.5cms |                         |            |
| Weight                  | 430kgs        | Roller type             | Smooth     |
| Roller width            | 1.55m         | Adjustment type         | Pin        |
| Horsepower required     | >40hp         | Weight                  | 698kgs     |
| Hitch                   | Cat I,II      | Breakback<br>Protection | Shear bolt |
|                         |               |                         |            |