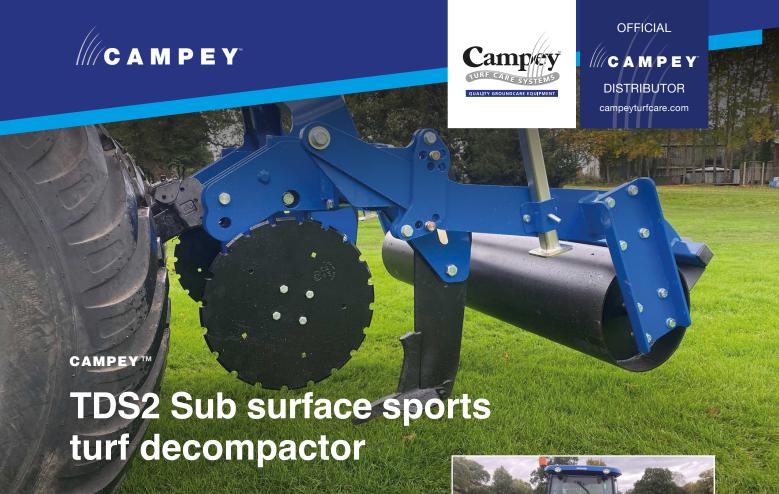

The CAMPEY™ TDS2 is a heavy duty twin leg subsoiler designed specifically for the turfcare industry. Designed to operate behind a 40hp tractor on turf tyres, the Campey TDS2 is easily adjusted to relieve compaction and aid drainage at depths between 9.5 and 37.5cm. Weighing less than 430kgs and fitted with Cat I and Cat II hitch, the Campey TDS2 is designed to deliver a sub-surface shattering effect quickly and effectively with minimum surface disturbance. This creates fissures for grass roots to into, allows excess water to drain and links up existing drainage all without the need for external hydraulics or PTO.

Designed and manufactured in the UK by their highly skilled production team, Sumo has a worldwide reputation for the highest quality, durable cultivation equipment. This combined with Campey's renowned reputation for innovation in the turfcare industry has brought two market leaders together to deliver a simple but highly effective sub surface decompactor.