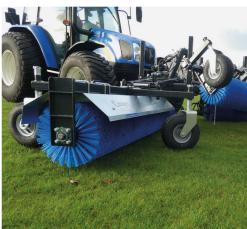

## **Turf Brush**

Developed for turf producers, the turf brush takes the concept of brushing and takes it to a new level. Mounted on the front of the tractor, it rakes the turf-clippings from a distance of 6m, windrowing them together to form a line only 1.2m wide to be vacuumed up by your trailing sweeper, thus doubling the collecting output. This in turn dramatically reduces the time spent in the field. Additionally, the tractor runs astride the clippings, avoiding compaction, keeping them consistent and loose for the vacuum sweeper to collect at a much faster and more efficient rate. The brush also has a harrow effect on the turf, leaving it even and stronger for future growth.