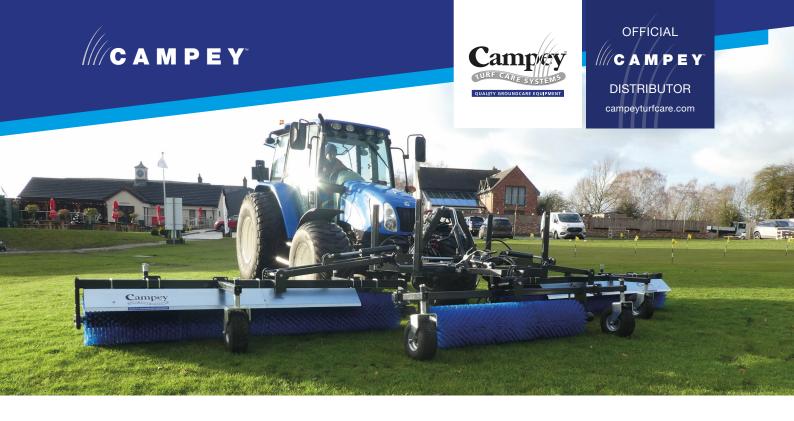

## **Turf Brush**

Developed for turf producers, the turf brush takes the concept of brushing and takes it to a new level. Mounted on the front of the tractor, it rakes the turf-clippings from a distance of 6m, windrowing them together to form a line only 1.2m wide to be vacuumed up by your trailing sweeper, thus doubling the collecting output. This in turn dramatically reduces the time spent in the field. Additionally, the tractor runs astride the clippings, avoiding compaction, keeping them consistent and loose for the vacuum sweeper to collect at a much faster and more efficient rate. The brush also has a harrow effect on the turf, leaving it even and stronger for future growth.