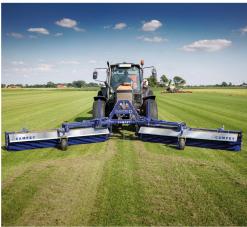

## **Turf Brush**

Developed for turf producers, the turf brush takes the concept of brushing and takes it to a new level. Mounted on the front of the tractor, it rakes the turf-clippings from a distance of 6m, windrowing them together to form a line only 1.2m wide to be vacuumed up by your trailing sweeper, thus doubling the collecting output. This in turn dramatically reduces the time spent in the field. Additionally, the tractor runs astride the clippings, avoiding compaction, keeping them consistent and loose for the vacuum sweeper to collect at a much faster and more efficient rate. The brush also has a harrow effect on the turf, leaving it even and stronger for future growth.