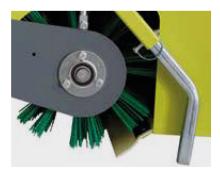

## **Uni-Brush**

Campey™ Uni-Brush Front Sweeper has been developed to fit tractors from 18 to 60 Hp. The compact design improves the handling to guarantee a fast and accurate work in any conditions. The Campey™ Uni-Brush Front Sweeper is equipped with roller brushes, suitable for snow removal, dirt and debris removal on driveways. Extremely versatile for any kind of work, the right tool for cleaning driveways, service areas, parking lots and yards, and snow removal. The gearbox, featuring fully hardened steel gears and ball bearings in oil bath enclosed in a castiron housing, and the double-chain secondary transmission reduce maintenance to a simple periodic check of the oil level and brush wear.