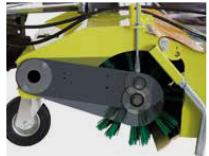

## **Uni-Brush**

Campey™ Uni-Brush Front Sweeper has been developed to fit tractors from 18 to 60 Hp. The compact design improves the handling to guarantee a fast and accurate work in any conditions. The Campey™ Uni-Brush Front Sweeper is equipped with roller brushes, suitable for snow removal, dirt and debris removal on driveways. Extremely versatile for any kind of work, the right tool for cleaning driveways, service areas, parking lots and yards, and snow removal. The gearbox, featuring fully hardened steel gears and ball bearings in oil bath enclosed in a castiron housing, and the double-chain secondary transmission reduce maintenance to a simple periodic check of the oil level and brush wear.