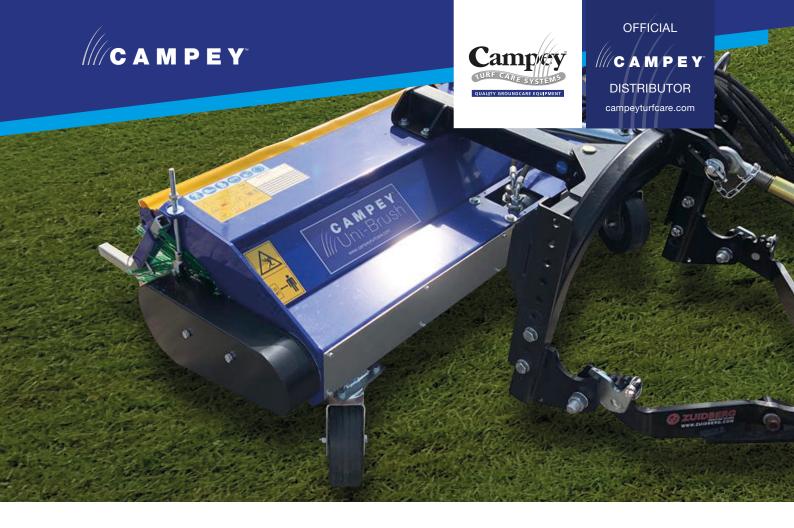

## **Uni-Brush**

Campey™ Uni-Brush Front Sweeper has been developed to fit tractors from 18 to 60 Hp. The compact design improves the handling to guarantee a fast and accurate work in any conditions. The Campey™ Uni-Brush Front Sweeper is equipped with roller brushes, suitable for snow removal, dirt and debris removal on driveways. Extremely versatile for any kind of work, the right tool for cleaning driveways, service areas, parking lots and yards, and snow removal. The gearbox, featuring fully hardened steel gears and ball bearings in oil bath enclosed in a castiron housing, and the double-chain secondary transmission reduce maintenance to a simple periodic check of the oil level and brush wear.

Other model sizes are available upon request.

TSPF without collector

3-point linkage Cat. 1

Triangle linkage Cat. 0

Hydraulic dumping

Mechanical turn angle 250 left/right

Dust collector with PPL blade and wheels 0200x70mm

Hydraulic turn angle 250 left/right

Oscillating swivel brush to follow ground contours

Hydraulic driven side brush in PPL

Campey supply market leading, innovative turf care machinery worldwide, we're continually researching new techniques and refining existing practices to help turf care professionals achieve perfection.