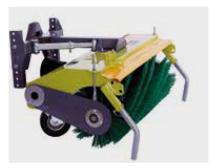

## **Uni-Brush**

Campey™ Uni-Brush Front Sweeper has been developed to fit tractors from 18 to 60 Hp. The compact design improves the handling to guarantee a fast and accurate work in any conditions. The Campey™ Uni-Brush Front Sweeper is equipped with roller brushes, suitable for snow removal, dirt and debris removal on driveways. Extremely versatile for any kind of work, the right tool for cleaning driveways, service areas, parking lots and yards, and snow removal. The gearbox, featuring fully hardened steel gears and ball bearings in oil bath enclosed in a castiron housing, and the double-chain secondary transmission reduce maintenance to a simple periodic check of the oil level and brush wear.

Other model sizes are available upon request.

TSPF without collector

3-point linkage Cat. 1

Triangle linkage Cat. 0

Hydraulic dumping

Mechanical turn angle 250 left/right

Dust collector with PPL blade and wheels 0200x70mm