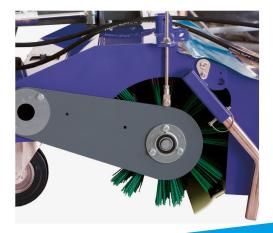

## **Uni-Brush**

Campey™ Uni-Brush Front Sweeper has been developed to fit tractors from 18 to 60 Hp. The compact design improves the handling to guarantee a fast and accurate work in any conditions. The Campey™ Uni-Brush Front Sweeper is equipped with roller brushes, suitable for snow removal, dirt and debris removal on driveways. Extremely versatile for any kind of work, the right tool for cleaning driveways, service areas, parking lots and yards, and snow removal. The gearbox, featuring fully hardened steel gears and ball bearings in oil bath enclosed in a castiron housing, and the double-chain secondary transmission reduce maintenance to a simple periodic check of the oil level and brush wear.

Hydraulic turn angle 250 left/right

Oscillating swivel brush to follow ground contours

Hydraulic driven side brush in PPL

Campey supply market leading, innovative turf care machinery worldwide, we're continually researching new techniques and refining existing practices to help turf care professionals achieve perfection.