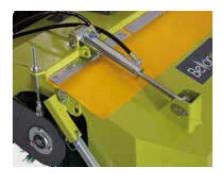

Other model sizes are available upon request.

TSPF without collector

3-point linkage Cat. 1

Triangle linkage Cat. 0

Hydraulic dumping

Mechanical turn angle 250 left/right

Dust collector with PPL blade and wheels 0200x70mm

Hydraulic turn angle 250 left/right

Oscillating swivel brush to follow ground contours

Hydraulic driven side brush in PPL

Campey supply market leading, innovative turf care machinery worldwide, we're continually researching new techniques and refining existing practices to help turf care professionals achieve perfection.