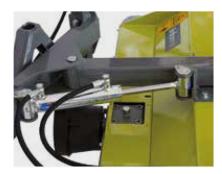

Other model sizes are available upon request.

TSPF without collector

3-point linkage Cat. 1

Triangle linkage Cat. 0

Hydraulic dumping

Mechanical turn angle 250 left/right

Dust collector with PPL blade and wheels 0200x70mm

Hydraulic turn angle 250 left/right

Oscillating swivel brush to follow ground contours

Hydraulic driven side brush in PPL

Campey supply market leading, innovative turf care machinery worldwide, we're continually researching new techniques and refining existing practices to help turf care professionals achieve perfection.