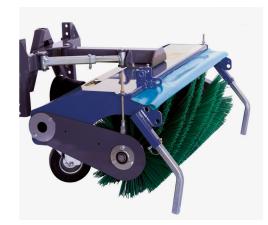

## **Uni-Brush**

Campey™ Uni-Brush Front Sweeper has been developed to fit tractors from 18 to 60 Hp. The compact design improves the handling to guarantee a fast and accurate work in any conditions. The Campey™ Uni-Brush Front Sweeper is equipped with roller brushes, suitable for snow removal, dirt and debris removal on driveways. Extremely versatile for any kind of work, the right tool for cleaning driveways, service areas, parking lots and yards, and snow removal. The gearbox, featuring fully hardened steel gears and ball bearings in oil bath enclosed in a castiron housing, and the double-chain secondary transmission reduce maintenance to a simple periodic check of the oil level and brush wear.

Hydraulic turn angle 250 left/right

Oscillating swivel brush to follow ground contours

Hydraulic driven side brush in PPL

Campey supply market leading, innovative turf care machinery worldwide, we're continually researching new techniques and refining existing practices to help turf care professionals achieve perfection.