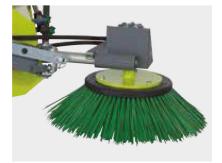

## **Uni-Brush**

Campey™ Uni-Brush Front Sweeper has been developed to fit tractors from 18 to 60 Hp. The compact design improves the handling to guarantee a fast and accurate work in any conditions. The Campey™ Uni-Brush Front Sweeper is equipped with roller brushes, suitable for snow removal, dirt and debris removal on driveways. Extremely versatile for any kind of work, the right tool for cleaning driveways, service areas, parking lots and yards, and snow removal. The gearbox, featuring fully hardened steel gears and ball bearings in oil bath enclosed in a castiron housing, and the double-chain secondary transmission reduce maintenance to a simple periodic check of the oil level and brush wear.

Hydraulic turn angle 250 left/right

Oscillating swivel brush to follow ground contours

Hydraulic driven side brush in PPL

Campey supply market leading, innovative turf care machinery worldwide, we're continually researching new techniques and refining existing practices to help turf care professionals achieve perfection.