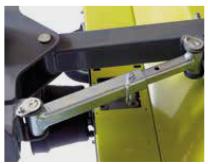

Other model sizes are available upon request.

TSPF without collector

3-point linkage Cat. 1

Triangle linkage Cat. 0

Hydraulic dumping

Mechanical turn angle 250 left/right

Dust collector with PPL blade and wheels 0200x70mm

Hydraulic turn angle 250 left/right

Oscillating swivel brush to follow ground contours

Hydraulic driven side brush in PPL

Campey supply market leading, innovative turf care machinery worldwide, we're continually researching new techniques and refining existing practices to help turf care professionals achieve perfection.