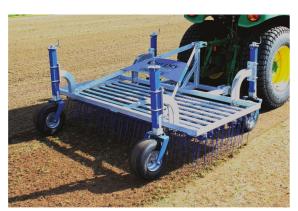

## **UNIRAKE**<sup>™</sup>

The Campey<sup>TM</sup> UNIRAKE<sup>TM</sup> is designed for and by leading groundsmen to accurately maintain natural and synthetic grass including hybrid surfaces. The Campey<sup>TM</sup> UNIRAKE<sup>TM</sup> offers high intensity grooming that can be calibrated in its severity.

## **Specification**

| Working width     | 2.0m   |
|-------------------|--------|
| Length            | 1.80m  |
| Number of tines   | 136    |
| Tine length       | 1337mm |
| Weight (approx)   | 265kgs |
| Power requirement | 25hp + |
| Options           | Brush  |
|                   |        |