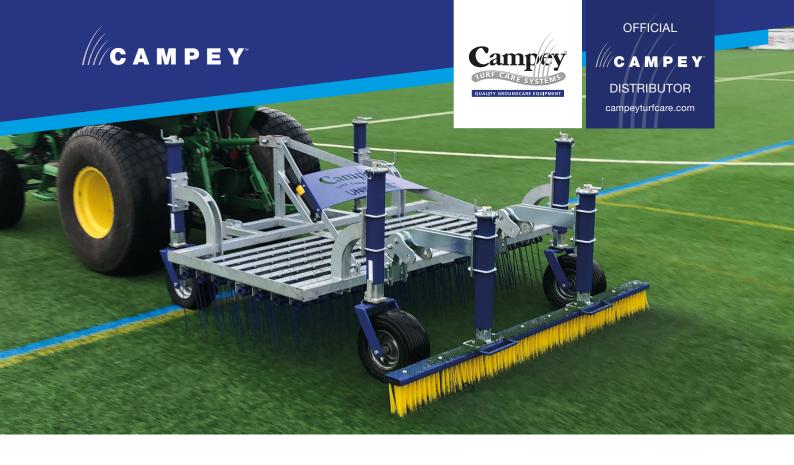

## **UNIRAKE**<sup>™</sup>

The Campey<sup>TM</sup> UNIRAKE<sup>TM</sup> is designed for and by leading groundsmen to accurately maintain natural and synthetic grass including hybrid surfaces. The Campey<sup>TM</sup> UNIRAKE<sup>TM</sup> offers high intensity grooming that can be calibrated in its severity.

## **Specification**

| Working width     | 2.0m   |
|-------------------|--------|
| Length            | 1.80m  |
| Number of tines   | 136    |
| Tine length       | 1337mm |
| Weight (approx)   | 265kgs |
| Power requirement | 25hp + |
| Options           | Brush  |
|                   |        |