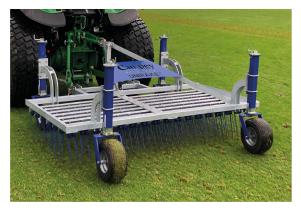

## **UNIRAKE**<sup>™</sup>

The Campey<sup>TM</sup> UNIRAKE<sup>TM</sup> is designed for and by leading groundsmen to accurately maintain natural and synthetic grass including hybrid surfaces. The Campey<sup>TM</sup> UNIRAKE<sup>TM</sup> offers high intensity grooming that can be calibrated in its severity.

## **Specification**

| Working width     | 2.0m   |
|-------------------|--------|
| Length            | 1.80m  |
| Number of tines   | 136    |
| Tine length       | 1337mm |
| Weight (approx)   | 265kgs |
| Power requirement | 25hp + |
| Options           | Brush  |
|                   |        |