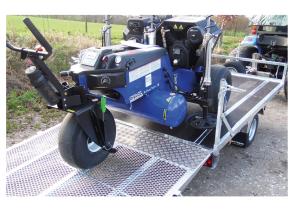

## Easy-Load Trailer

Specialist easy-load trailer for transporting machinery on roads and across turf areas. Designed to transport the Air2G2, it will also accommodate other popular turf machinery like the Toro Procore, John Deere Aeracore, and small ride-on mowers. Fully road worthy, with brakes and lighting, the tail-board ramp lowers to allow safe and easy loading, and the tie-downs supplied will secure machinery in place. Supplied with spare wheel.