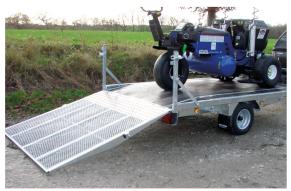

## Easy-Load Trailer

Specialist easy-load trailer for transporting machinery on roads and across turf areas. Designed to transport the Air2G2, it will also accommodate other popular turf machinery like the Toro Procore, John Deere Aeracore, and small ride-on mowers. Fully road worthy, with brakes and lighting, the tail-board ramp lowers to allow safe and easy loading, and the tie-downs supplied will secure machinery in place. Supplied with spare wheel.