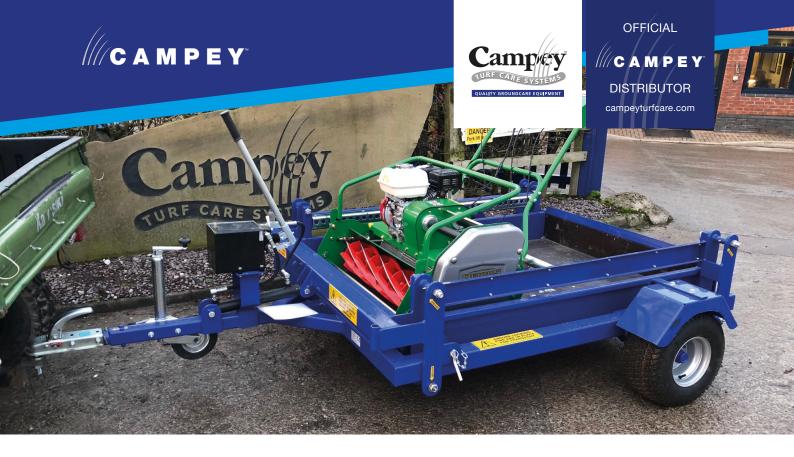

## Groundsmower Trailer

The Campey<sup>™</sup> Groundsmower trailer is ideal to move any grounds mower around easily and efficeintly. Designed to be towed by any utility vehcile, or tractor. Manual lowering of trailer bed to allow effortlessly loading of the mowers, reducing unnecessary damage to the rollers on the cutting units. Can accommodate up to 2 mowers (depending on size). Equipped with safety bar to keep mower(s) in position when travelling.

## **Specification**

| Length | 3.65m  |
|--------|--------|
| Width  | 1.72m  |
| Weight | 185kgs |

Campey supply market leading, innovative turf care machinery worldwide, we're continually researching new techniques and refining existing practices to help turf care professionals achieve perfection.