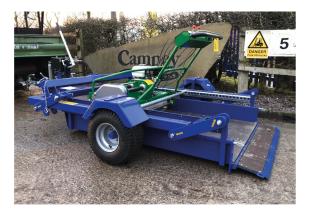

## Groundsmower Trailer

The Campey<sup>™</sup> Groundsmower trailer is ideal to move any grounds mower around easily and efficeintly. Designed to be towed by any utility vehcile, or tractor. Manual lowering of trailer bed to allow effortlessly loading of the mowers, reducing unnecessary damage to the rollers on the cutting units. Can accommodate up to 2 mowers (depending on size). Equipped with safety bar to keep mower(s) in position when travelling.

## **Specification**

| Length | 3.65m  |
|--------|--------|
| Width  | 1.72m  |
| Weight | 185kgs |

Campey supply market leading, innovative turf care machinery worldwide, we're continually researching new techniques and refining existing practices to help turf care professionals achieve perfection.