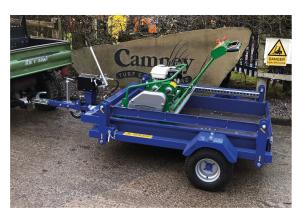

## Groundsmower Trailer

The Campey<sup>™</sup> Groundsmower trailer is ideal to move any grounds mower around easily and efficeintly. Designed to be towed by any utility vehcile, or tractor. Manual lowering of trailer bed to allow effortlessly loading of the mowers, reducing unnecessary damage to the rollers on the cutting units. Can accommodate up to 2 mowers (depending on size). Equipped with safety bar to keep mower(s) in position when travelling.

## **Specification**

| Length | 3.65m  |
|--------|--------|
| Width  | 1.72m  |
| Weight | 185kgs |

Campey supply market leading, innovative turf care machinery worldwide, we're continually researching new techniques and refining existing practices to help turf care professionals achieve perfection.