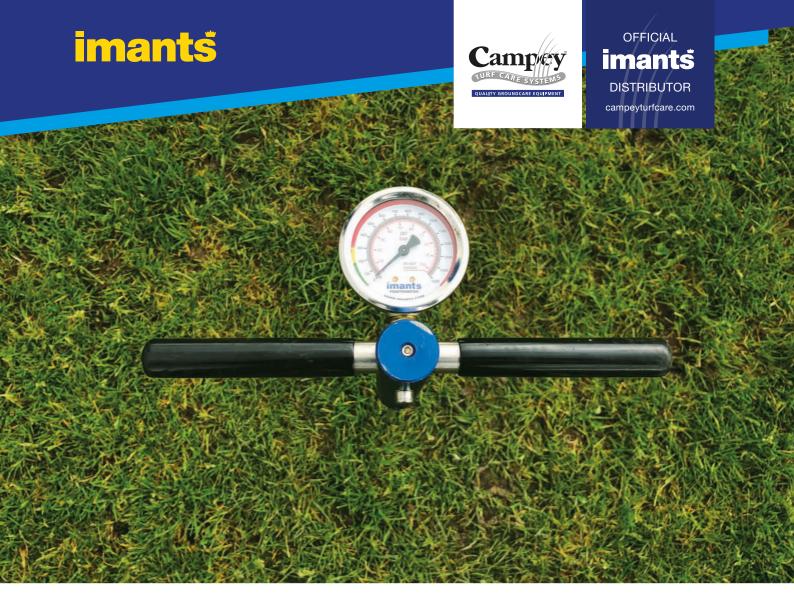

## Penetrometer

The hand-operated Imants professional compaction meter is a quick, easy and reliable method of measuring compaction levels in the soil / root zone. Understanding the degree of compaction and how it can prevent roots from accessing oxygen allows swift action to relieve compaction and prevent ongoing issues, with 20 bar pressure (285 psi) widely considered the problem range.