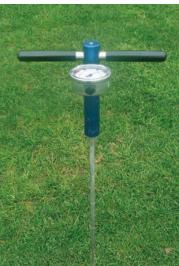

## Penetrometer

The hand-operated Imants professional compaction meter is a quick, easy and reliable method of measuring compaction levels in the soil / root zone. Understanding the degree of compaction and how it can prevent roots from accessing oxygen allows swift action to relieve compaction and prevent ongoing issues, with 20 bar pressure (285 psi) widely considered the problem range.