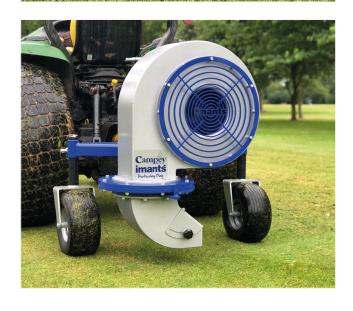

## **RotoBlast**

The RotoBlast is a tractor mounted blower, designed to move leaves, grass clippings, thatch, litter and other unwanted surface debris from important areas. Typically used for clearing greens and tees, fairways, pathways and other sports turf areas. Attached to the 3-point linkage, the powerful blower is mounted on a wheeled chassis to allow contour following while maintaining a constant nozzle height above the ground. The wheels can be inverted to revert to a fully mounted option if required.

## **Specification**

| LxWxH                    | 86.5cm x 1.18m x 98cm              |
|--------------------------|------------------------------------|
| Weight (approx)          | 190kgs (with PTO 202kgs)           |
| RPM on blower            | 3,750rpm                           |
| Air Velocity             | 130m3/min                          |
| Max chute angle & height | 225 degrees / 18cm                 |
| Power requirement        | 25hp                               |
| Tractor requirements     | Cat 1, 3-point linkage.<br>540 PTO |
| Operating speed          | 0.6 - 6.2mph (1 - 10 kph)          |
|                          |                                    |