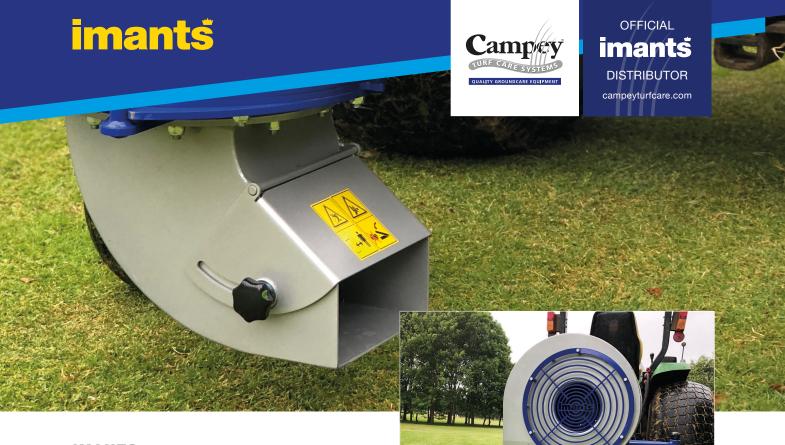

## **RotoBlast**

The RotoBlast is a tractor mounted blower, designed to move leaves, grass clippings, thatch, litter and other unwanted surface debris from important areas. Typically used for clearing greens and tees, fairways, pathways and other sports turf areas. Attached to the 3-point linkage, the powerful blower is mounted on a wheeled chassis to allow contour following while maintaining a constant nozzle height above the ground. The wheels can be inverted to revert to a fully mounted option if required.

## **Specification**

| LxWxH                    | 86.5cm x 1.18m x 98cm              |
|--------------------------|------------------------------------|
| Weight (approx)          | 190kgs (with PTO 202kgs)           |
| RPM on blower            | 3,750rpm                           |
| Air Velocity             | 130m3/min                          |
| Max chute angle & height | 225 degrees / 18cm                 |
| Power requirement        | 25hp                               |
| Tractor requirements     | Cat 1, 3-point linkage.<br>540 PTO |
| Operating speed          | 0.6 - 6.2mph (1 - 10 kph)          |
|                          |                                    |