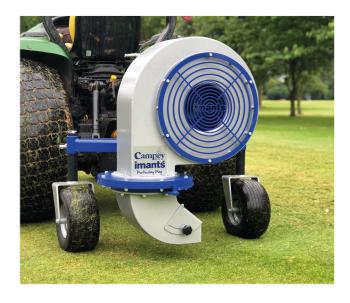

## **RotoBlast**

The RotoBlast is a tractor mounted blower, designed to move leaves, grass clippings, thatch, litter and other unwanted surface debris from important areas. Typically used for clearing greens and tees, fairways, pathways and other sports turf areas. Attached to the 3-point linkage, the powerful blower is mounted on a wheeled chassis to allow contour following while maintaining a constant nozzle height above the ground. The wheels can be inverted to revert to a fully mounted option if required.

## **Specification**

| LxWxH                    | 86.5cm x 1.18m x 98cm              |
|--------------------------|------------------------------------|
| Weight (approx)          | 190kgs (with PTO 202kgs)           |
| RPM on blower            | 3,750rpm                           |
| Air Velocity             | 130m3/min                          |
| Max chute angle & height | 225 degrees / 18cm                 |
| Power requirement        | 25hp                               |
| Tractor requirements     | Cat 1, 3-point linkage.<br>540 PTO |
| Operating speed          | 0.6 - 6.2mph (1 - 10 kph)          |
|                          |                                    |