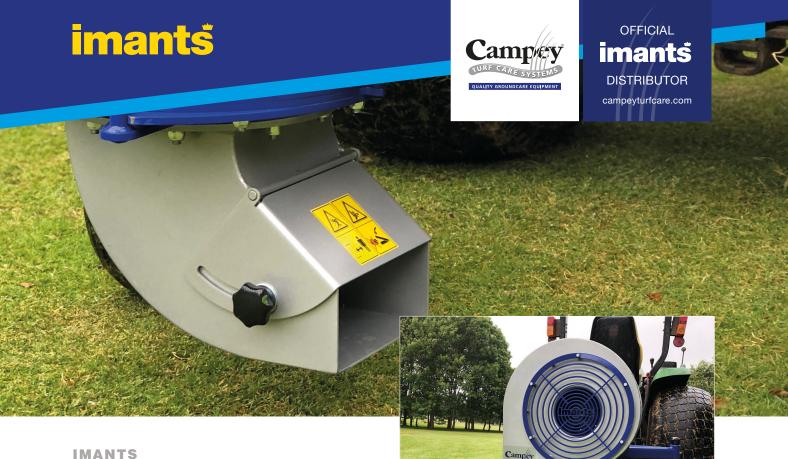

## **RotoBlast**

The RotoBlast is a tractor mounted blower, designed to move leaves, grass clippings, thatch, litter and other unwanted surface debris from important areas. Typically used for clearing greens and tees, fairways, pathways and other sports turf areas. Attached to the 3-point linkage, the powerful blower is mounted on a wheeled chassis to allow contour following while maintaining a constant nozzle height above the ground. The wheels can be inverted to revert to a fully mounted option if required.

## **Specification**

| LxWxH                    | 86.5cm x 1.18m x 98cm              |
|--------------------------|------------------------------------|
| Weight (approx)          | 190kgs (with PTO 202kgs)           |
| RPM on blower            | 3,750rpm                           |
| Air Velocity             | 130m3/min                          |
| Max chute angle & height | 225 degrees / 18cm                 |
| Power requirement        | 25hp                               |
| Tractor requirements     | Cat 1, 3-point linkage.<br>540 PTO |
| Operating speed          | 0.6 - 6.2mph (1 - 10 kph)          |
|                          |                                    |