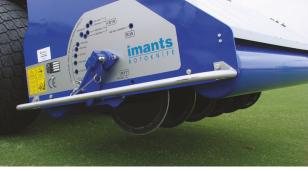

## RotoKnife 1800

The Imants RotoKnife 1800 is an easy to use versatile root zone management tool that improves aeration, reduces thatch build-up and removes surface water. The linear aerator's versatility comes from the five working positions of the rotor, which allows slitting to a depth of 150mm or shallow slitting at 50mm spacings, with minimal surface disruption and no afteruse clean up required. As a result, the RotoKnife is an ideal root zone enhancement tool for both warm and cool season grasses and can even be used as a surface smoothing roller.

## Specification

| Working width     | 1.80m                                        |
|-------------------|----------------------------------------------|
| Transport width   | 2.30m                                        |
| Working depth     | 10mm - 150mm (variable settings)             |
| Number of discs   | 6, 17, 18, 35                                |
| Disc thickness    | 3mm (200mm disc)<br>4mm (200mm & 450mm disc) |
| Disc spacing      | 50mm, 100mm, & 300mm                         |
| Disc diameter     | 200mm, 450mm                                 |
| Weight            | 895kg                                        |
| Power requirement | 45hp                                         |
| Operating speed   | 0 - 12mph (0-20kpm)                          |