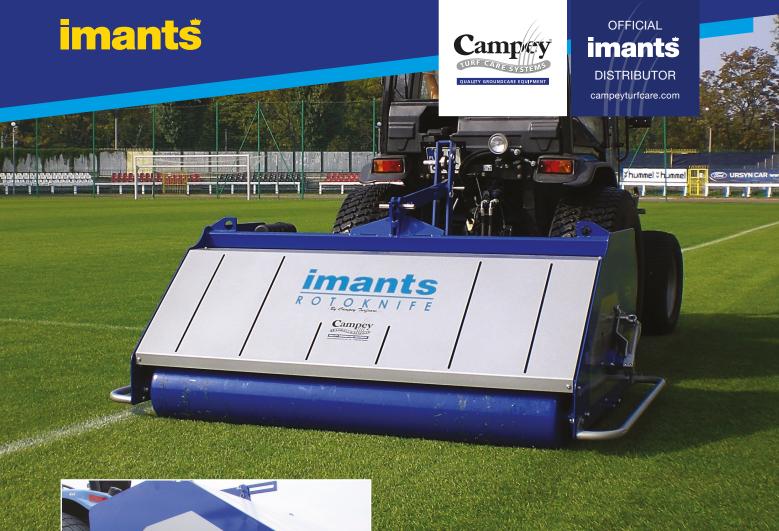

## RotoKnife 1800

The Imants RotoKnife 1800 is an easy to use versatile root zone management tool that improves aeration, reduces thatch build-up and removes surface water. The linear aerator's versatility comes from the five working positions of the rotor, which allows slitting to a depth of 150mm or shallow slitting at 50mm spacings, with minimal surface disruption and no afteruse clean up required. As a result, the RotoKnife is an ideal root zone enhancement tool for both warm and cool season grasses and can even be used as a surface smoothing roller.

## Specification

| Working width     | 1.80m                                        |
|-------------------|----------------------------------------------|
| Transport width   | 2.30m                                        |
| Working depth     | 10mm - 150mm (variable settings)             |
| Number of discs   | 6, 17, 18, 35                                |
| Disc thickness    | 3mm (200mm disc)<br>4mm (200mm & 450mm disc) |
| Disc spacing      | 50mm, 100mm, & 300mm                         |
| Disc diameter     | 200mm, 450mm                                 |
| Weight            | 895kg                                        |
| Power requirement | 45hp                                         |
| Operating speed   | 0 - 12mph (0-20kpm)                          |