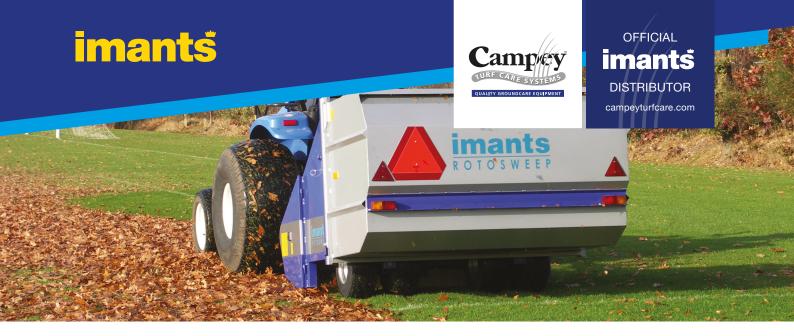

## RotoSweep & Rhea Scarifier

The RotoSweep offers efficient removal of surface debris from sports turf, including cores, grass clippings, leaves and general litter collection. Featuring a dual powered brush system, even heavy debris can be collected without any damage to the grass. The RotoSweep is tractor towed, powered from the PTO and tipped hydraulically, with the centrally positioned axles allowing tight contours to be followed. An independent floating scarifier attachment, the RHEA, can be attached in front of the RotoSweep.