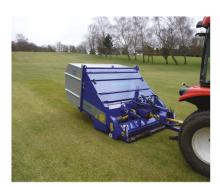

## RotoSweep & Rhea Scarifier

The RotoSweep offers efficient removal of surface debris from sports turf, including cores, grass clippings, leaves and general litter collection. Featuring a dual powered brush system, even heavy debris can be collected without any damage to the grass. The RotoSweep is tractor towed, powered from the PTO and tipped hydraulically, with the centrally positioned axles allowing tight contours to be followed. An independent floating scarifier attachment, the RHEA, can be attached in front of the RotoSweep.