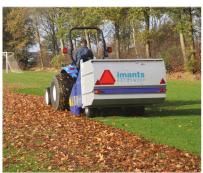

## RotoSweep & Rhea Scarifier

The RotoSweep offers efficient removal of surface debris from sports turf, including cores, grass clippings, leaves and general litter collection. Featuring a dual powered brush system, even heavy debris can be collected without any damage to the grass. The RotoSweep is tractor towed, powered from the PTO and tipped hydraulically, with the centrally positioned axles allowing tight contours to be followed. An independent floating scarifier attachment, the RHEA, can be attached in front of the RotoSweep.