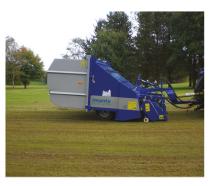

## RotoSweep & Rhea Scarifier

The RotoSweep offers efficient removal of surface debris from sports turf, including cores, grass clippings, leaves and general litter collection. Featuring a dual powered brush system, even heavy debris can be collected without any damage to the grass. The RotoSweep is tractor towed, powered from the PTO and tipped hydraulically, with the centrally positioned axles allowing tight contours to be followed. An independent floating scarifier attachment, the RHEA, can be attached in front of the RotoSweep.