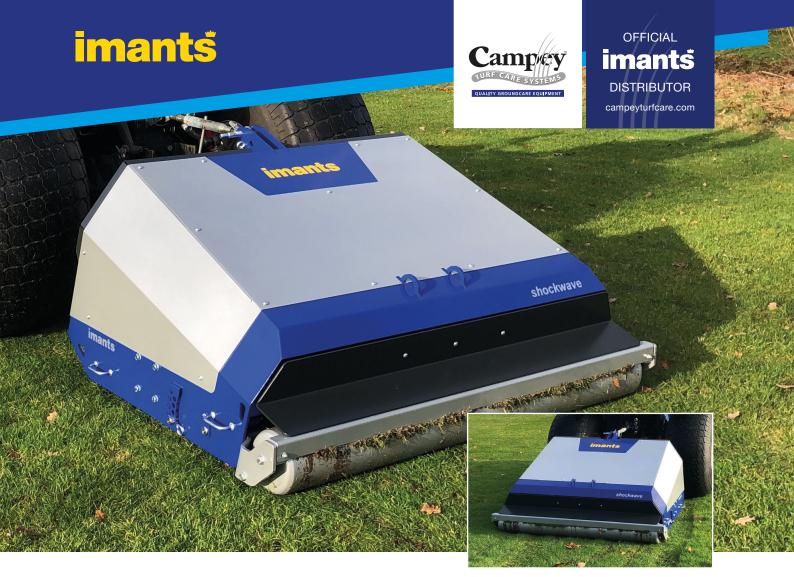

## **ShockWave**

1.0 / 1.6 / 2.1 / 220 / 275 /

## eXtreme 275 / 366

The Imants ShockWave is the perfect linear decompacter for heavily used areas where play can't stop. This machine is designed to revitalise fine turf and sports fields by relieving soil compaction, improving aeration and removing surface water, all whilst causing minimal surface disruption so play can resume quickly and safely. All ShockWave models feature a no-chains, direct drive design, maintenance free 'sealed for life' bearings and no shear bolts

Imants ShockWave 220/275 brings linear decompaction to wide areas, making it the perfect machine for contractors. Using thicker 15mm knives and featuring hydraulic depth adjustment from the tractor, this machine takes the ShockWave's attributes of relieving soil compaction, improving aeration and removing surface water and applies them to large turf areas that need to be revitalised and ready for action quickly.

## Designed to revitalise heavy wear areas by relieving soil compaction, improving aeration and removing surface water.

|                                                                        |               |               |               |               |               | eXtreme       |               |  |
|------------------------------------------------------------------------|---------------|---------------|---------------|---------------|---------------|---------------|---------------|--|
| Specification                                                          | 1.0           | 1.6           | 2.1           | 220           | 275           | 275           | 366           |  |
| Working width                                                          | 1.00m         | 1.60m         | 2.10m         | 2.20m         | 2.75m         | 2.75m         | 3.66m         |  |
| Working depth                                                          | 110mm - 250mm | 110mm - 250mm | 110mm - 250mm | 120mm - 280mm | 120mm - 280mm | 150mm - 330mm | 150mm - 350mm |  |
| Number of blades                                                       | 12            | 18            | 24            | 24            | 30            | 30            | 39            |  |
| Blade thickness                                                        | 12mm          | 12mm          | 12mm          | 15mm          | 15mm          | 15mm          | 15mm          |  |
| Blade spacing                                                          | 265mm         | 265mm         | 265mm         | 275mm         | 275mm         | 275mm         | 277mm         |  |
| Machine length                                                         | 1.38m         | 1.38m         | 1.38m         | 2.20m         | 2.75m         |               |               |  |
| Machine width                                                          | 1.20m         | 1.75m         | 2.30m         | 2.50m         | 3.00m         | 2.18m - 3m    | 2.18m - 3.91m |  |
| Machine weight (approx                                                 | .) 525kgs     | 635kg         | 750kg         | 1250kg        | 1750kg        | 2100kg        | 2400kg        |  |
| Power requirement                                                      | 41 - 54hp     | 41 - 54hp     | 41 - 54hp     | 80hp +        | 100hp +       | 95hp          | 95hp          |  |
| Tractor requirements 540 pto. Creep gear or hydrostatic drive required |               |               |               |               |               |               |               |  |
| Operating speed 0.5 - 1.5 mph (0.5 - 2.4kph)                           |               |               |               |               |               | 0.5 - 1.9mph  | 0.5 - 1.9mph  |  |
| Option: Turf retainer                                                  |               |               |               |               |               | 125kg         | 166kg         |  |