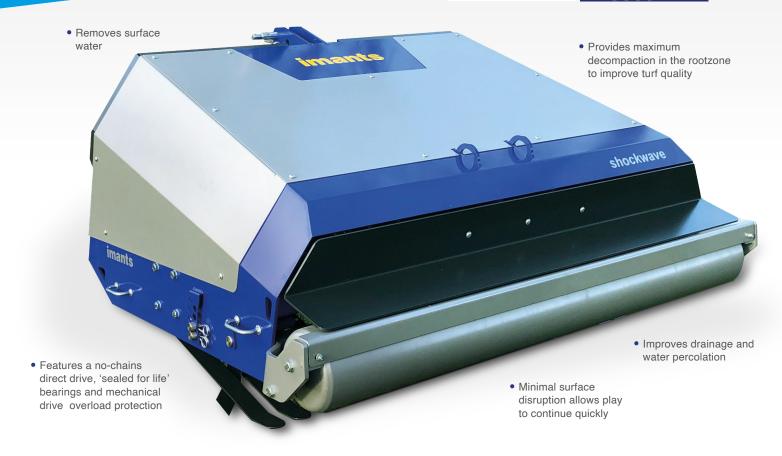

## eXtreme 275 / 366

The Imants ShockWave is the perfect linear decompacter for heavily used areas where play can't stop. This machine is designed to revitalise fine turf and sports fields by relieving soil compaction, improving aeration and removing surface water, all whilst causing minimal surface disruption so play can resume quickly and safely. All ShockWave models feature a no-chains, direct drive design, maintenance free 'sealed for life' bearings and no shear bolts

Imants ShockWave 220/275 brings linear decompaction to wide areas, making it the perfect machine for contractors. Using thicker 15mm knives and featuring hydraulic depth adjustment from the tractor, this machine takes the ShockWave's attributes of relieving soil compaction, improving aeration and removing surface water and applies them to large turf areas that need to be revitalised and ready for action quickly.

## Designed to revitalise heavy wear areas by relieving soil compaction, improving aeration and removing surface water.

|                                                                        |               |               |               |               |               | eXtreme       |               |  |
|------------------------------------------------------------------------|---------------|---------------|---------------|---------------|---------------|---------------|---------------|--|
| Specification                                                          | 1.0           | 1.6           | 2.1           | 220           | 275           | 275           | 366           |  |
| Working width                                                          | 1.00m         | 1.60m         | 2.10m         | 2.20m         | 2.75m         | 2.75m         | 3.66m         |  |
| Working depth                                                          | 110mm - 250mm | 110mm - 250mm | 110mm - 250mm | 120mm - 280mm | 120mm - 280mm | 150mm - 330mm | 150mm - 350mm |  |
| Number of blades                                                       | 12            | 18            | 24            | 24            | 30            | 30            | 39            |  |
| Blade thickness                                                        | 12mm          | 12mm          | 12mm          | 15mm          | 15mm          | 15mm          | 15mm          |  |
| Blade spacing                                                          | 265mm         | 265mm         | 265mm         | 275mm         | 275mm         | 275mm         | 277mm         |  |
| Machine length                                                         | 1.38m         | 1.38m         | 1.38m         | 2.20m         | 2.75m         |               |               |  |
| Machine width                                                          | 1.20m         | 1.75m         | 2.30m         | 2.50m         | 3.00m         | 2.18m - 3m    | 2.18m - 3.91m |  |
| Machine weight (approx                                                 | .) 525kgs     | 635kg         | 750kg         | 1250kg        | 1750kg        | 2100kg        | 2400kg        |  |
| Power requirement                                                      | 41 - 54hp     | 41 - 54hp     | 41 - 54hp     | 80hp +        | 100hp +       | 95hp          | 95hp          |  |
| Tractor requirements 540 pto. Creep gear or hydrostatic drive required |               |               |               |               |               |               |               |  |
| Operating speed 0.5 - 1.5 mph (0.5 - 2.4kph)                           |               |               |               |               |               | 0.5 - 1.9mph  | 0.5 - 1.9mph  |  |
| Option: Turf retainer                                                  |               |               |               |               |               | 125kg         | 166kg         |  |