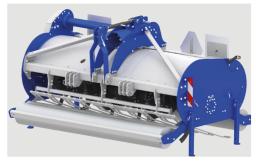

## eXtreme 275 / 366

The Imants ShockWave is the perfect linear decompacter for heavily used areas where play can't stop. This machine is designed to revitalise fine turf and sports fields by relieving soil compaction, improving aeration and removing surface water, all whilst causing minimal surface disruption so play can resume quickly and safely. All ShockWave models feature a no-chains, direct drive design, maintenance free 'sealed for life' bearings and no shear bolts

Imants ShockWave 220/275 brings linear decompaction to wide areas, making it the perfect machine for contractors. Using thicker 15mm knives and featuring hydraulic depth adjustment from the tractor, this machine takes the ShockWave's attributes of relieving soil compaction, improving aeration and removing surface water and applies them to large turf areas that need to be revitalised and ready for action quickly.