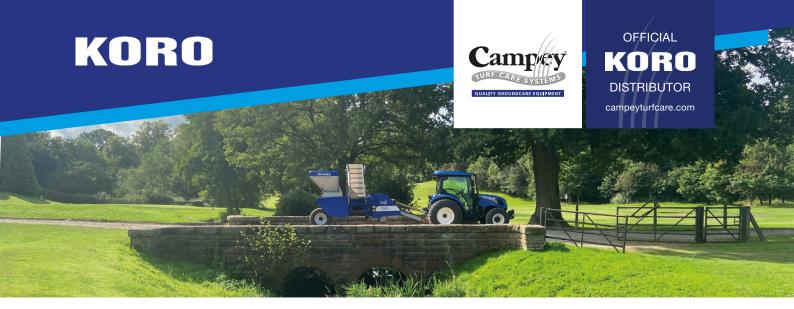

## TopDrain 1000

The TopDrain 1000 provides a complete one pass surface drainage system that saves labour and material with faster processing times and less surface contamination. Designed for sports fields and golf course fairways, the unique multifunctional machine trenches, removes spoil, injects sand and re-compacts all in one operation. The sand grid created by this process is intended to complement existing drainage systems.

## TopDrain 1500

The TopDrain 1500 provides a complete one pass surface drainage system that saves labour and material with faster processing times and less surface contamination. Designed for sports fields and golf course fairways, the unique multifunctional machine trenches, removes spoil, injects sand and re-compacts all in one operation. The sand grid created by this process is intended to complement existing drainage systems.