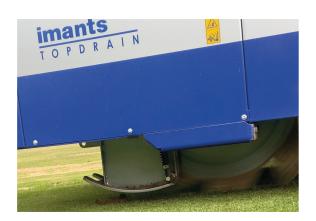

## TopDrain 1000

The TopDrain 1000 provides a complete one pass surface drainage system that saves labour and material with faster processing times and less surface contamination. Designed for sports fields and golf course fairways, the unique multifunctional machine trenches, removes spoil, injects sand and re-compacts all in one operation. The sand grid created by this process is intended to complement existing drainage systems.

## TopDrain 1500

The TopDrain 1500 provides a complete one pass surface drainage system that saves labour and material with faster processing times and less surface contamination. Designed for sports fields and golf course fairways, the unique multifunctional machine trenches, removes spoil, injects sand and re-compacts all in one operation. The sand grid created by this process is intended to complement existing drainage systems.