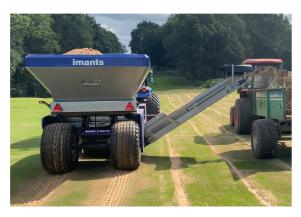

## TopDrain 1000

The TopDrain 1000 provides a complete one pass surface drainage system that saves labour and material with faster processing times and less surface contamination. Designed for sports fields and golf course fairways, the unique multifunctional machine trenches, removes spoil, injects sand and re-compacts all in one operation. The sand grid created by this process is intended to complement existing drainage systems.

## TopDrain 1500

The TopDrain 1500 provides a complete one pass surface drainage system that saves labour and material with faster processing times and less surface contamination. Designed for sports fields and golf course fairways, the unique multifunctional machine trenches, removes spoil, injects sand and re-compacts all in one operation. The sand grid created by this process is intended to complement existing drainage systems.