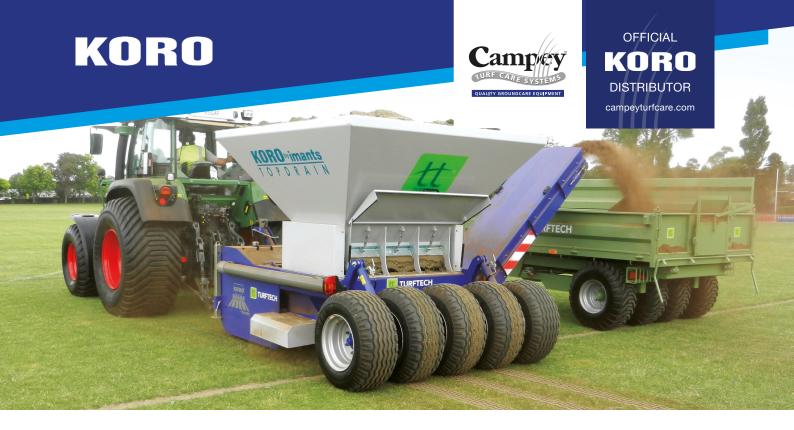

## TopDrain 1000

The TopDrain 1000 provides a complete one pass surface drainage system that saves labour and material with faster processing times and less surface contamination. Designed for sports fields and golf course fairways, the unique multifunctional machine trenches, removes spoil, injects sand and re-compacts all in one operation. The sand grid created by this process is intended to complement existing drainage systems.

## TopDrain 1500

The TopDrain 1500 provides a complete one pass surface drainage system that saves labour and material with faster processing times and less surface contamination. Designed for sports fields and golf course fairways, the unique multifunctional machine trenches, removes spoil, injects sand and re-compacts all in one operation. The sand grid created by this process is intended to complement existing drainage systems.