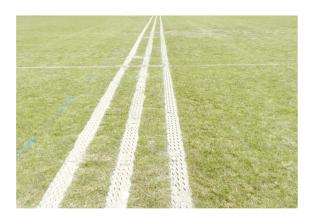

## TopDrain 1000

The TopDrain 1000 provides a complete one pass surface drainage system that saves labour and material with faster processing times and less surface contamination. Designed for sports fields and golf course fairways, the unique multifunctional machine trenches, removes spoil, injects sand and re-compacts all in one operation. The sand grid created by this process is intended to complement existing drainage systems.

## TopDrain 1500

The TopDrain 1500 provides a complete one pass surface drainage system that saves labour and material with faster processing times and less surface contamination. Designed for sports fields and golf course fairways, the unique multifunctional machine trenches, removes spoil, injects sand and re-compacts all in one operation. The sand grid created by this process is intended to complement existing drainage systems.