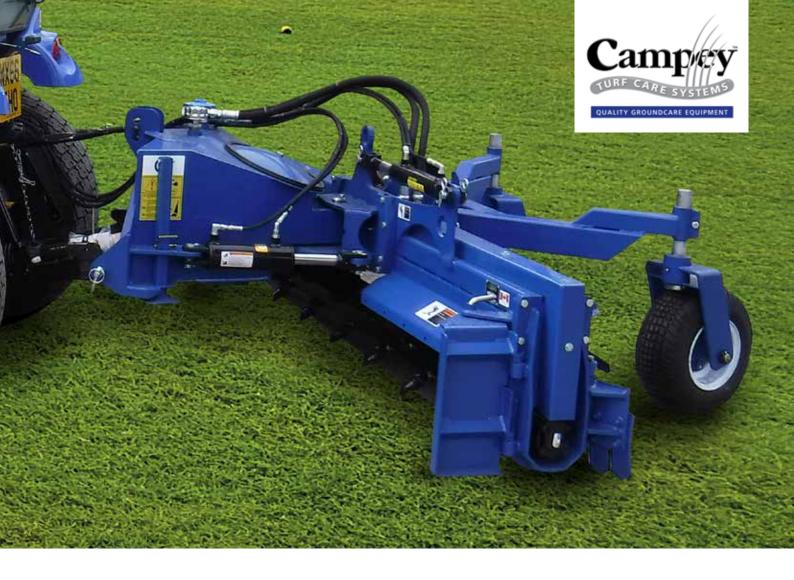

## CAMPEY™

Rake O Rotor

The Rake O Rotor is a bi-directional 2-speed rotor allowing for operation in both directions. Featuring a 25 degree angle and 28 degree tilt for ease in swaling and ditching. Oscillating gauge wheels lock in level position for the 3-point hitch use. Dual motor design delivers 40% more power & elimination of outside bearings and chains. The Rake O Rotor also features a floating rotor design, increased durability with carbide teeth, ditch cutters & side shields. The Rake O Rotor can be used on a 3-point hitch or skid steer hitch systems.

## Specification

| Working width | 1.8m (72")  |
|---------------|-------------|
| Width         | 2.0m (80")  |
| Height        | 0.75m (30") |
| Weight        | 500kgs      |
| Drum Speed    | 0-600rpm    |