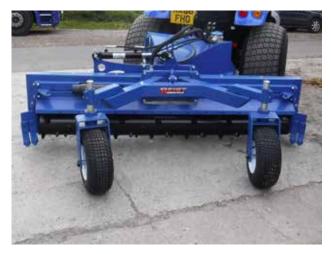

## CAMPEY™

Rake O Rotor

The Rake O Rotor is a bi-directional 2-speed rotor allowing for operation in both directions. Featuring a 25 degree angle and 28 degree tilt for ease in swaling and ditching. Oscillating gauge wheels lock in level position for the 3-point hitch use. Dual motor design delivers 40% more power & elimination of outside bearings and chains. The Rake O Rotor also features a floating rotor design, increased durability with carbide teeth, ditch cutters & side shields. The Rake O Rotor can be used on a 3-point hitch or skid steer hitch systems.

## Specification

| Working width | 1.8m (72")  |
|---------------|-------------|
| Width         | 2.0m (80")  |
| Height        | 0.75m (30") |
| Weight        | 500kgs      |
| Drum Speed    | 0-600rpm    |