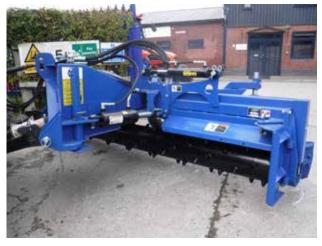

## CAMPEY™

Rake O Rotor

The Rake O Rotor is a bi-directional 2-speed rotor allowing for operation in both directions. Featuring a 25 degree angle and 28 degree tilt for ease in swaling and ditching. Oscillating gauge wheels lock in level position for the 3-point hitch use. Dual motor design delivers 40% more power & elimination of outside bearings and chains. The Rake O Rotor also features a floating rotor design, increased durability with carbide teeth, ditch cutters & side shields. The Rake O Rotor can be used on a 3-point hitch or skid steer hitch systems.

## Specification

| Working width | 1.8m (72")  |
|---------------|-------------|
| Width         | 2.0m (80")  |
| Height        | 0.75m (30") |
| Weight        | 500kgs      |
| Drum Speed    | 0-600rpm    |