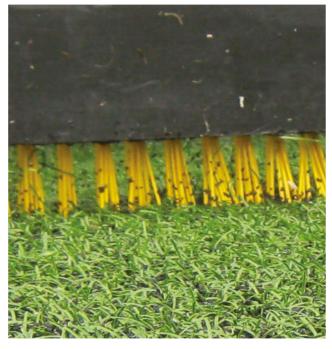

## Synthoflex Brush

A 3 point linkage mounted brush suitable for compact tractors of 15hp. The Synthoflex brush is designed for regular use on all artificial surfaces to help stand up the pile and level the rubber crumb. The stiffness of the bristles can be easily adjusted using the plastic stiffening board on the all galvanised / plastic construction unit.