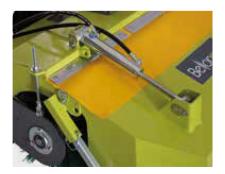

Hydraulic turn angle 250 left/right

Oscillating swivel brush to follow ground contours

Hydraulic driven side brush in PPL

Campey supply market leading, innovative turf care machinery worldwide, we're continually researching new techniques and refining existing practices to help turf care professionals achieve perfection.