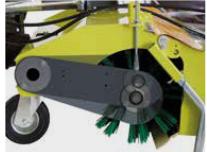

## **Uni-Brush**

Campey™ Uni-Brush Front Sweeper has been developed to fit tractors from 18 to 60 Hp. The compact design improves the handling to guarantee a fast and accurate work in any conditions. The Campey™ Uni-Brush Front Sweeper is equipped with roller brushes, suitable for snow removal, dirt and debris removal on driveways. Extremely versatile for any kind of work, the right tool for cleaning driveways, service areas, parking lots and yards, and snow removal. The gearbox, featuring fully hardened steel gears and ball bearings in oil bath enclosed in a castiron housing, and the double-chain secondary transmission reduce maintenance to a simple periodic check of the oil level and brush wear.

| MODEL                      | TSPF4 1200 | TSPF4 1500 |
|----------------------------|------------|------------|
| Working width              | 1.20m      | 1.50m      |
| Max width                  | 1.31m      | 1.61m      |
| Max height                 | 0.81m      | 0.81m      |
| Length without collector   | 0.92m      | 0.92m      |
| Length with collector      | 1.34m      | 1.34m      |
| Working width 25" turn ang | le 1.10m   | 1.37m      |
| Weight                     | 130kgs     | 160kgs     |
| PTO height                 | 0.33m      | 0.33m      |
| Ø Brush                    | 0.40m      | 0.40m      |
|                            |            |            |