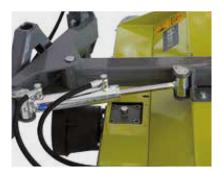

Other model sizes are available upon request.

TSPF without collector

3-point linkage Cat. 1

Triangle linkage Cat. 0

Hydraulic dumping

Mechanical turn angle 250 left/right

Dust collector with PPL blade and wheels 0200x70mm

Hydraulic turn angle 250 left/right

Oscillating swivel brush to follow ground contours

Hydraulic driven side brush in PPL

Campey supply market leading, innovative turf care machinery worldwide, we're continually researching new techniques and refining existing practices to help turf care professionals achieve perfection.