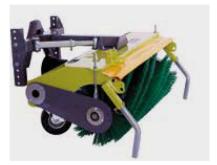

## **Uni-Brush**

Campey™ Uni-Brush Front Sweeper has been developed to fit tractors from 18 to 60 Hp. The compact design improves the handling to guarantee a fast and accurate work in any conditions. The Campey™ Uni-Brush Front Sweeper is equipped with roller brushes, suitable for snow removal, dirt and debris removal on driveways. Extremely versatile for any kind of work, the right tool for cleaning driveways, service areas, parking lots and yards, and snow removal. The gearbox, featuring fully hardened steel gears and ball bearings in oil bath enclosed in a castiron housing, and the double-chain secondary transmission reduce maintenance to a simple periodic check of the oil level and brush wear.