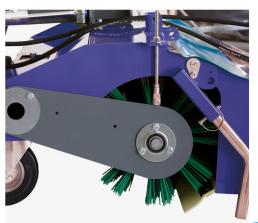

## **Uni-Brush**

Campey™ Uni-Brush Front Sweeper has been developed to fit tractors from 18 to 60 Hp. The compact design improves the handling to guarantee a fast and accurate work in any conditions. The Campey™ Uni-Brush Front Sweeper is equipped with roller brushes, suitable for snow removal, dirt and debris removal on driveways. Extremely versatile for any kind of work, the right tool for cleaning driveways, service areas, parking lots and yards, and snow removal. The gearbox, featuring fully hardened steel gears and ball bearings in oil bath enclosed in a castiron housing, and the double-chain secondary transmission reduce maintenance to a simple periodic check of the oil level and brush wear.