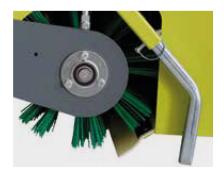

## **Uni-Brush**

Campey™ Uni-Brush Front Sweeper has been developed to fit tractors from 18 to 60 Hp. The compact design improves the handling to guarantee a fast and accurate work in any conditions. The Campey™ Uni-Brush Front Sweeper is equipped with roller brushes, suitable for snow removal, dirt and debris removal on driveways. Extremely versatile for any kind of work, the right tool for cleaning driveways, service areas, parking lots and yards, and snow removal. The gearbox, featuring fully hardened steel gears and ball bearings in oil bath enclosed in a castiron housing, and the double-chain secondary transmission reduce maintenance to a simple periodic check of the oil level and brush wear.

| MODEL                      | TSPF4 1200 | TSPF4 1500 |
|----------------------------|------------|------------|
| Working width              | 1.20m      | 1.50m      |
| Max width                  | 1.31m      | 1.61m      |
| Max height                 | 0.81m      | 0.81m      |
| Length without collector   | 0.92m      | 0.92m      |
| Length with collector      | 1.34m      | 1.34m      |
| Working width 25" turn ang | le 1.10m   | 1.37m      |
| Weight                     | 130kgs     | 160kgs     |
| PTO height                 | 0.33m      | 0.33m      |
| Ø Brush                    | 0.40m      | 0.40m      |
|                            |            |            |