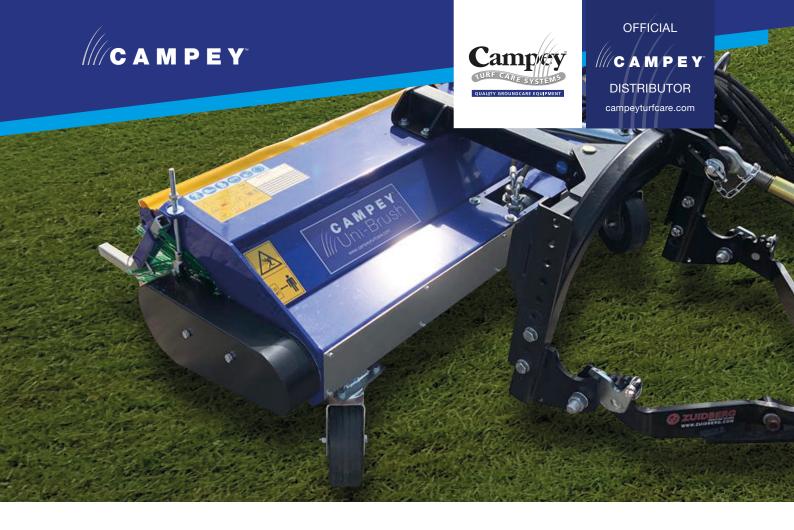

## **Uni-Brush**

Campey™ Uni-Brush Front Sweeper has been developed to fit tractors from 18 to 60 Hp. The compact design improves the handling to guarantee a fast and accurate work in any conditions. The Campey™ Uni-Brush Front Sweeper is equipped with roller brushes, suitable for snow removal, dirt and debris removal on driveways. Extremely versatile for any kind of work, the right tool for cleaning driveways, service areas, parking lots and yards, and snow removal. The gearbox, featuring fully hardened steel gears and ball bearings in oil bath enclosed in a castiron housing, and the double-chain secondary transmission reduce maintenance to a simple periodic check of the oil level and brush wear.