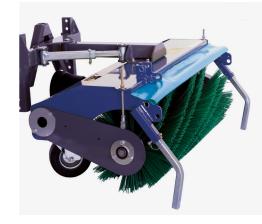

## **Uni-Brush**

Campey™ Uni-Brush Front Sweeper has been developed to fit tractors from 18 to 60 Hp. The compact design improves the handling to guarantee a fast and accurate work in any conditions. The Campey™ Uni-Brush Front Sweeper is equipped with roller brushes, suitable for snow removal, dirt and debris removal on driveways. Extremely versatile for any kind of work, the right tool for cleaning driveways, service areas, parking lots and yards, and snow removal. The gearbox, featuring fully hardened steel gears and ball bearings in oil bath enclosed in a castiron housing, and the double-chain secondary transmission reduce maintenance to a simple periodic check of the oil level and brush wear.