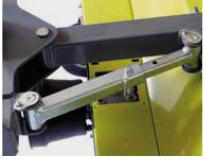

Other model sizes are available upon request.

TSPF without collector

3-point linkage Cat. 1

Triangle linkage Cat. 0

Hydraulic dumping

Mechanical turn angle 250 left/right

Dust collector with PPL blade and wheels 0200x70mm

Hydraulic turn angle 250 left/right

Oscillating swivel brush to follow ground contours

Hydraulic driven side brush in PPL

Campey supply market leading, innovative turf care machinery worldwide, we're continually researching new techniques and refining existing practices to help turf care professionals achieve perfection.