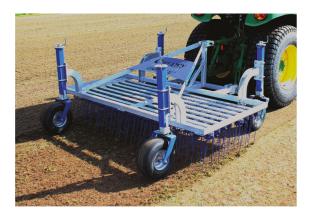

## **UNIRAKE**<sup>™</sup>

The Campey<sup>TM</sup> UNIRAKE<sup>TM</sup> is designed for and by leading groundsmen to accurately maintain natural and synthetic grass including hybrid surfaces. The Campey<sup>TM</sup> UNIRAKE<sup>TM</sup> offers high intensity grooming that can be calibrated in its severity.

| Working width     | 2.0m   |
|-------------------|--------|
| Length            | 1.80m  |
| Number of tines   | 136    |
| Tine length       | 1337mm |
| Weight (approx)   | 265kgs |
| Power requirement | 25hp + |
| Options           | Brush  |
|                   |        |