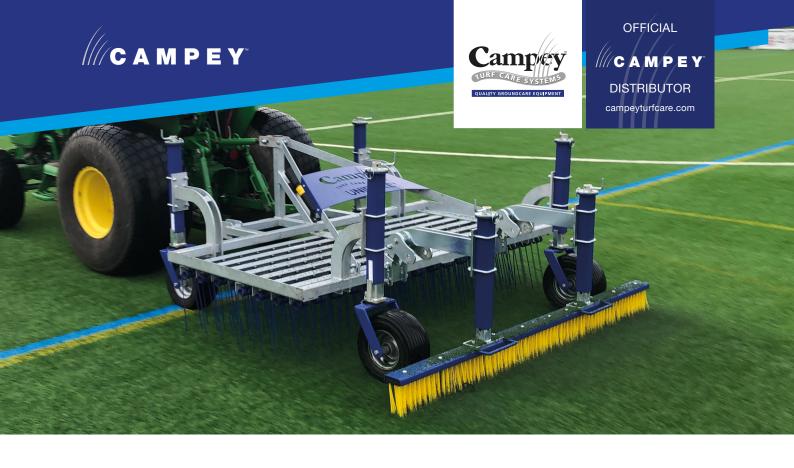

## **UNIRAKE**<sup>™</sup>

The Campey<sup>TM</sup> UNIRAKE<sup>TM</sup> is designed for and by leading groundsmen to accurately maintain natural and synthetic grass including hybrid surfaces. The Campey<sup>TM</sup> UNIRAKE<sup>TM</sup> offers high intensity grooming that can be calibrated in its severity.

| Working width     | 2.0m   |
|-------------------|--------|
| Length            | 1.80m  |
| Number of tines   | 136    |
| Tine length       | 1337mm |
| Weight (approx)   | 265kgs |
| Power requirement | 25hp + |
| Options           | Brush  |
|                   |        |