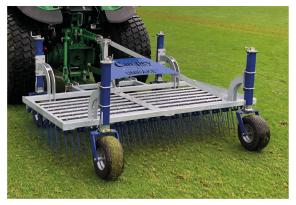

## **UNIRAKE**<sup>™</sup>

The Campey<sup>TM</sup> UNIRAKE<sup>TM</sup> is designed for and by leading groundsmen to accurately maintain natural and synthetic grass including hybrid surfaces. The Campey<sup>TM</sup> UNIRAKE<sup>TM</sup> offers high intensity grooming that can be calibrated in its severity.

| Working width     | 2.0m   |
|-------------------|--------|
| Length            | 1.80m  |
| Number of tines   | 136    |
| Tine length       | 1337mm |
| Weight (approx)   | 265kgs |
| Power requirement | 25hp + |
| Options           | Brush  |
|                   |        |