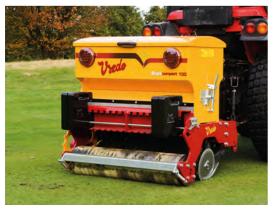

## **Single Compact**

The Vredo Single Compact Series is an accurate and efficient range of disc seeders designed for overseeding golf greens and tees, sports pitches and other amenity grass. Seed is placed in a V-shaped slit at a pre-set depth of between 5mm and 25mm deep, directly in contact with the soil for maximum germination rate. The slits are then closed by a compaction roller and a level surface re-established. There are 4 different widths available to suit tractor overlap, all 3-point mounted behind compact tractors.