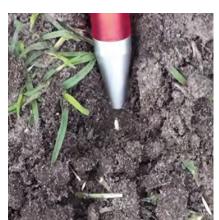

## **Single Compact**

The Vredo Single Compact Series is an accurate and efficient range of disc seeders designed for overseeding golf greens and tees, sports pitches and other amenity grass. Seed is placed in a V-shaped slit at a pre-set depth of between 5mm and 25mm deep, directly in contact with the soil for maximum germination rate. The slits are then closed by a compaction roller and a level surface re-established. There are 4 different widths available to suit tractor overlap, all 3-point mounted behind compact tractors.