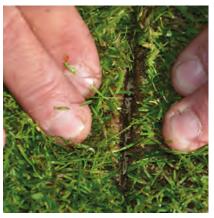

## **Single Compact**

The Vredo Single Compact Series is an accurate and efficient range of disc seeders designed for overseeding golf greens and tees, sports pitches and other amenity grass. Seed is placed in a V-shaped slit at a pre-set depth of between 5mm and 25mm deep, directly in contact with the soil for maximum germination rate. The slits are then closed by a compaction roller and a level surface re-established. There are 4 different widths available to suit tractor overlap, all 3-point mounted behind compact tractors.