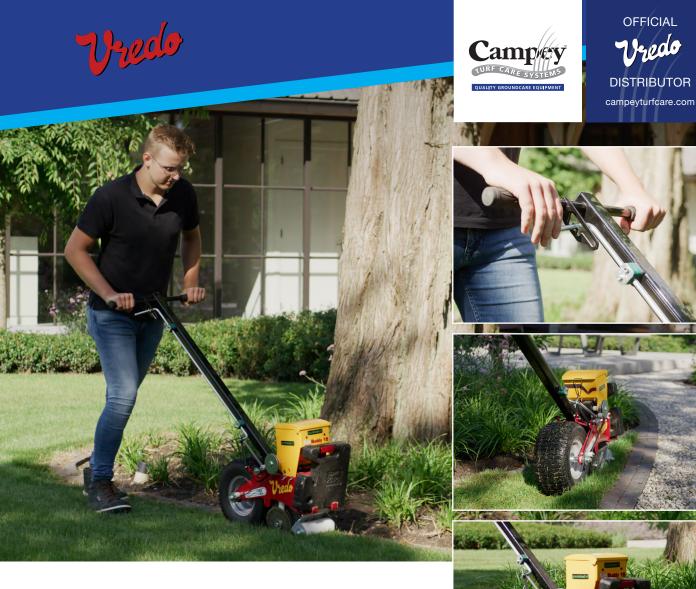

## **Turf Buddy**

The Vredo Turf Buddy is specially designed for overseeding areas where it is not possible to work with large machines, perfect for small repairs on sports fields and golf courses.

The Vredo Turf Buddy uses the tried and tested double disc system as the rest of the larger machines in the Vredo range. Sowing in four rows at a distance of 35 mm. The 15 cm discs cut open the soil, after which the grass seed is deposited at a depth of 10 to 20 mm. Followed by a wheel that compacts the soil. this wheel also drives the sowing shaft via a V-belt. By reversing the belt drive, you can set the dosage in two positions: 100 or 200 kg per hectare, the sowing shaft can be activated with a lever on the handle.

The seed container has a capacity of 3 litres. The handle can be removed to ensure it does not take up too much space in transit or storage.

Campey supply market leading, innovative turf care machinery worldwide, we're continually researching new techniques and refining existing practices to help turf care professionals achieve perfection.