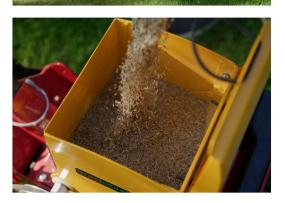

The seed container has a capacity of 3 litres. The handle can be removed to ensure it does not take up too much space in transit or storage.

Campey supply market leading, innovative turf care machinery worldwide, we're continually researching new techniques and refining existing practices to help turf care professionals achieve perfection.