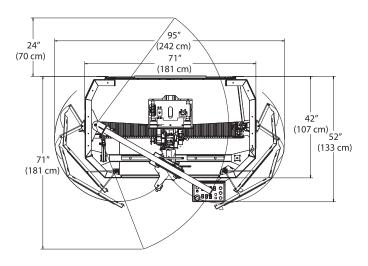

|
| Attached rear lift table                                                                  | Optional                                                            |
| Overhead Boom                                                                             | Optional - electric with trolley                                    |

#### **ADVANTAGES & BENEFITS**

- ► AUTOMATED INFEED CYCLES FOR SPIN AND AUTO-INDEX RELIEF GRINDING
- PATENTED HANDS-FREE AUTO-INDEX RELIEF GRIND
- ELECTRIC INTER-LOCKING DOORS AND LEXAN SAFETY GLASS PROTECTION
- ▶ VARIABLE SPIN SPEED, TRAVERSE SPEED AND RELIEF TORQUE FOR COMPLETE VERSATILITY
- ▶ VERTICAL/HORIZONTAL ADJUSTER ENSURES PRECISE CARRIAGE POSITION AND TAPER REMOVAL

# DIMENSIONS:

### **TOP VIEW**



# Distributed by:



Hong Kong | Singapore | Malaysia | Australia Email: info@centaur-asiapacific.com Website: www.centaur-asiapacific.com

### SIDE VIEW



MADE USA

🛮 2020 FOLEY COMPANY. ALL RIGHTS RESERVED. PN3730169 - LU0107202

FOLEYCO.COM | 800.225.9810 PURSUE PERFECT

# 633 ACCU-PRO AC/SC SPIN / RELIEF REEL GRINDER



#### SC/AC CONTROLLER



**ACCU-REEL SELECTOR** 



**ELECTRONIC POSITIONING DISPLAY** 



FRONT ROLLER CLAMP



**COUNTER-BALANCED SPIN DRIVE** 



**ACCU-POSITIONING GAUGE** 



PATENTED GRINDING HEAD & RELIEF ASSEMBLY



**OPTIONAL ELECTRIC HOIST** 



SIMPLICITY + QUALITY AT ITS BEST



OPTIONAL **EQUIPMENT** REAR LIFT TABLE

## **AUTOMATED INFEED GRIND CYCLES**

FOR BOTH THE SPIN AND RELIEF GRIND PROCESS. (633AC)

#### **SPIN GRIND IN MINUTES**

LET THE ACCU-TOU