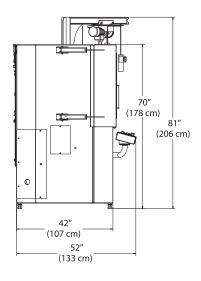

# DIMENSIONS:

### SIDE VIEW

MADE USA

🛮 2020 FOLEY COMPANY. ALL RIGHTS RESERVED. PN3730169 - LU0107202

FOLEYCO.COM | 800.225.9810 PURSUE PERFECT