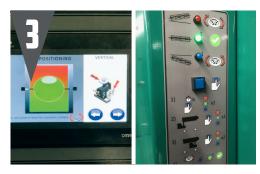

#### SC/AC CONTROLLER

**ACCU-REEL SELECTOR** 

**ELECTRONIC POSITIONING DISPLAY** 

FRONT ROLLER CLAMP

**COUNTER-BALANCED SPIN DRIVE** 

**ACCU-POSITIONING GAUGE** 

PATENTED GRINDING HEAD & RELIEF ASSEMBLY

**OPTIONAL ELECTRIC HOIST** 

#### **EASY TO USE CONTROLS**

THE 633 SC USES A PRECISION PUSH-BUTTON TO IN-FEED THE GRINDING HEAD WHILE IT AUTOMATICALLY TRAVERSES. THE 633 AC AUTOMATES THE PROCESS TO AUTOMATICALLY IN-FEED THE GRINDING HEAD AND STOP THE GRINDING PROCESS WHEN COMPLETED.