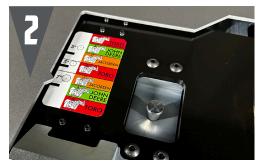

#### **EASY REEL PLACEMENT**

TO AUTOMATICALLY LOCATE THE REEL FOR A FAST AND EASY SPIN OR SPIN + RELIEF GRIND.