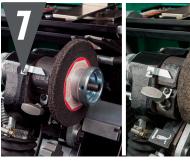

#### **EASY REEL PLACEMENT**

TO AUTOMATICALLY LOCATE THE REEL FOR A FAST AND EASY SPIN OR SPIN + RELIEF GRIND.