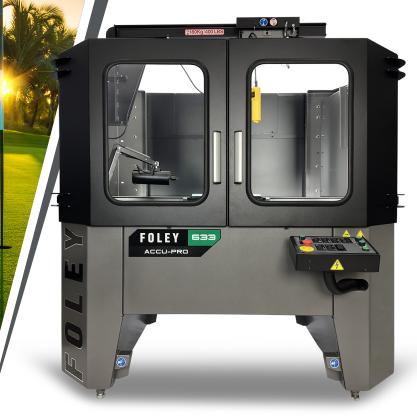

# 633 ACCU-PRO AC/SC SPIN / RELIEF REEL GRINDER

# ACCU-PRO AC/SC SPIN /RELIEF REEL GRINDER

| FEATURES                                                                                  |                                                                     |
|-------------------------------------------------------------------------------------------|---------------------------------------------------------------------|
| Spin Grind capable                                                                        | ✓                                                                   |
| Auto Indexing hands free Relief Grinding                                                  | ✓                                                                   |
| - Electronically control Torque for relief                                                | ✓                                                                   |
| Quick Reel placement - ACCU-Reel selector                                                 | ✓                                                                   |
| Cone/Taper Removal - Easy Alignment of Reel to Grinder                                    | LED- Feedback (manual)<br>Screen feedback<br>(Optional AT3 package) |
| Variable Speed Spin Drive motor                                                           | Articulating counter balanced                                       |
| Variable Speed Belt Drive Traverse System                                                 | ✓                                                                   |
| $3\ \text{pack}$ of Drive Adapters (male - 8, 9 and 11 tooth spline)                      | ✓                                                                   |
| Rear door with Safety interlock                                                           | ✓                                                                   |
| Front Safety door with Safety interlock                                                   | ✓                                                                   |
| Quick Change Grinding wheel                                                               | ✓                                                                   |
| ACCU-Touch 3 (AT3) with standard and custom programs - With end of cycle indicator light. | Optional                                                            |
| Noise and Dust abatement                                                                  | X                                                                   |
| Dust collection - Vacuum system                                                           | Optional                                                            |
| Slotted top Canopy (653 only) for Shop overhead Crane                                     | Χ                                                                   |
| Attached rear lift table                                                                  | Optional                                                            |
| Overhead Boom                                                                             | Optional - electric with trolley                                    |