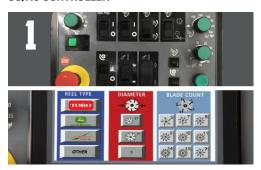

#### SC/AC CONTROLLER

**ACCU-REEL SELECTOR** 

**ELECTRONIC POSITIONING DISPLAY** 

FRONT ROLLER CLAMP

**COUNTER-BALANCED SPIN DRIVE** 

**ACCU-POSITIONING GAUGE** 

PATENTED GRINDING HEAD & RELIEF ASSEMBLY

**OPTIONAL ELECTRIC HOIST** 

#### **EASY REEL PLACEMENT**

TO AUTOMATICALLY LOCATE THE REEL FOR A FAST AND EASY SPIN OR SPIN + RELIEF GRIND.