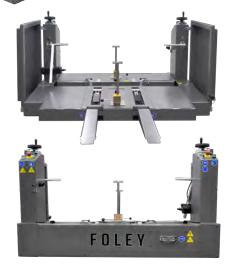

## **642 QUICKSPIN REEL GRINDER**

## Grind Effortlessly With The 642 QuickSpin

The Foley 642 Quickspin Reel Grinder simplifies spin grinding for walk-behind and reel mower cartridges up to 42-inches wide, delivering professional results without removing the bedknife. It's versatile and efficient, saving time in the shop.

| Features                                           |
|----------------------------------------------------|
| Counter Balanced Spin Drive                        |
| Adjustable Traverse Speed                          |
| Adjustable Spin Speed                              |
| Maximum Width 42" Reel                             |
| Adjustable Powered Rear Levers<br>For Walk-Behinds |

| Specs      |                |
|------------|----------------|
| Length     | 41"in (105cm)  |
| Width      | 67"in (171cm)  |
| Height     | 41"in (105cm)  |
| Weight     | 650lbs (295kg) |
| 220v Power | ✓              |
| 120v Power | ✓              |