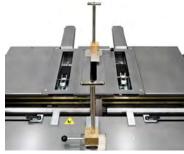

**Power Rear Positioning Levers** 

The rear roller power levers adjust easily for different size reels to properly position the reel above the grinding wheel.

©2024 Foley company. All Rights Reserved

\*Hong Kong & Macau