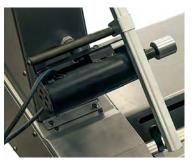

Positioning and attaching the spin drive to the reel shaft is quick and easy, with the mounting system smoothly switching sides for added versatility.

Front & Rear Clamps

Designed with front and rear clamps that effortlessly secure almost any cutting unit configuration you can imagine.