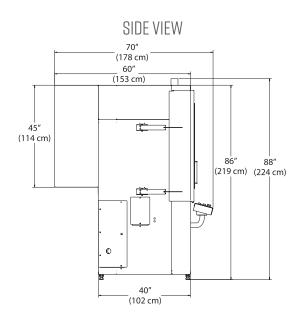

### - DIMENSIONS:

©2020 FOLEY COMPANY. ALL RIGHTS RESERVED. PN3730I70 - LU02252020

MADE USA