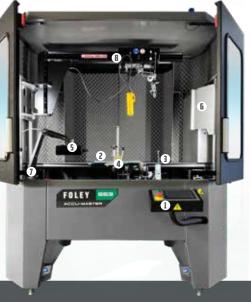

#### ACCU-TOUCH 3 CONTROL

#### FRONT ROLLER CLAMP

#### **ROBUST GRINDING HEAD & RELIEF ASSEMBLY**

#### **ACCU-REEL SELECTOR**

**COUNTER-BALANCED SPIN DRIVE** 