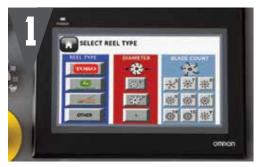

#### ACCU-TOUCH 3 CONTROL

#### **EASY REEL PLACEMENT**

TO AUTOMATICALLY LOCATE THE REEL FOR A FAST AND EASY SPIN OR SPIN + RELIEF GRIND