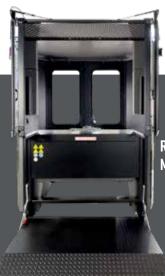

| Optional - electric with trolley |

#### **ADVANTAGES & BENEFITS**

- ▶ AUTOMATED INFEED CYCLES FOR SPIN AND AUTO-INDEX RELIEF GRINDING
- ▶ COMPLETELY ENCLOSED ELECTRIC INTER-LOCKING DOORS WITH LEXAN SAFETY GLASS PROTECTION
- ▶ VERTICAL/HORIZONTAL ADJUSTERS ENSURES PRECISE CARRIAGE POSITION AND TAPER REMOVAL
- ▶ INTERNAL VACUUM SYSTEM EFFICIENTLY COLLECTS DUST TO HELP KEEP SHOP AREA CLEAN

### - DIMENSIONS:



©2020 FOLEY COMPANY. ALL RIGHTS RESERVED. PN3730I70 - LU02252020



MADE USA

### **653** ACCU-MASTER SPIN & RELIEF REEL GRINDER

#### ACCU-TOUCH 3 CONTROL



#### FRONT ROLLER CLAMP



#### **ROBUST GRINDING HEAD & RELIEF ASSEMBLY**



#### **ACCU-REEL SELECTOR**



**COUNTER-BALANCED SPIN DRIVE** 



#### **OPTIONAL ELECTRIC HOIST**





### **DUST + NOISE CONTROL**

REAR DOORS WITH Mounted Rear Lift

#### **AUTOMATED INFEED GRIND CYCLES**

FOR BOTH THE SPIN AND RELIEF GRIND PROCESS.

#### **SPIN GRIND IN MINUTES**

LET THE ACCU-TOUCH 3 DO THE WORK WHILE YOU DO SOMETHING ELSE

#### AUTO INDEX RELIEF AUTOMATION OF INFEEDS AND THE PATENTED AUTO-INDEX PROVIDES PRODUCTIVITY AND CHOICE



#### **CYLINDER HEIGHT STOP**



ACCU-POSITIONING GAUGE





#### **EASY REEL PLACEMENT**

TO AUTOMATICALLY LOCATE THE REEL FOR A FAST AND EASY SPIN OR SPIN + RELIEF GRIND

#### ISTRIBUTED BY:



Hong Kong | Singapore | Malaysia | Australia Email: info@centaur-asiapacific.com Website: www.centaur-asiapacific.com

#### **PURSUE PERFECT**