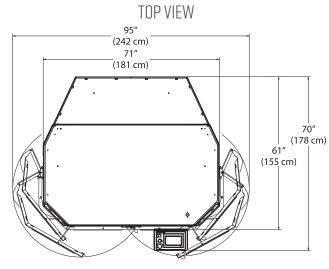

### - DIMENSIONS:

©2020 FOLEY COMPANY. ALL RIGHTS RESERVED. PN3730I70 - LU02252020

MADE USA