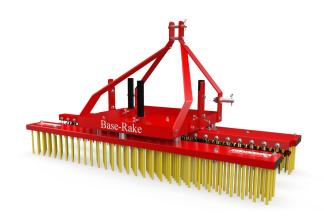

## Base Rake w/brushes

The Base-Rake with tines & brush is ideal for the intensive brushing & de-compaction or filled synthetic carpet systems. The front brush agitates and erects the pile before the tines de-compact the infill material prior to the rear brush preening and levelling the surface leaving it safe & open