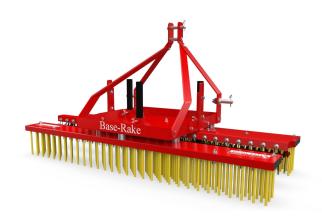

## Base Rake w/soft brushes

The Base-Rake with tines & soft brush is ideal for the intensive brushing & de-compaction of filled synthetic carpetsystems. The front brush agitates and erects the pile before the tines de-compact the infill material prior to the rear brush preening & levelling the surface leaving it safe & open.