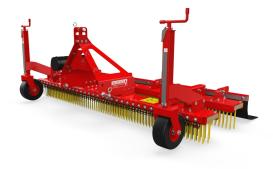

The Combi-Groom rakes levels and brushes synthetic turf surfaces in one pass. The magnetic system will collect and retain metallic detritus to leave de-compacted, level, and safe surface. The wheels allow for infinitely adjustable working depth to ensure results and performance.