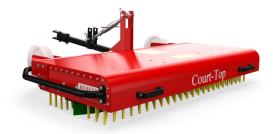

The Court-Top utilises two rows of brushes with a levelling plate integrated in-between, the firmer bristles featured on the front row decompact infill. A levelling plate then removes undulations before the rear brush ensures the surface is left smooth and ready for play.