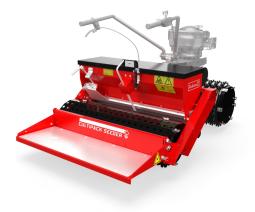

## **Cultipack Seeder 910**

The Cultipack Seeder is ideal for the seeding of smaller or more sensitive areas, the stand-on chariot is towed by a two-wheel tractor for speed and manoeuvrability. The rings on the tractor create furrows for the seed before the machine accurately distributes seed ready for covering & germination.