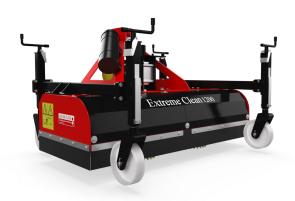

## **Extreme Clean 1200**

The Extreme Clean has been designed to renovate filled carpets. The machine utilises horizontally rotating scrubbing brushes to breathe new life into compacted or previously neglected areas. The stiff bristles loosen infill and lift flattened fibres to reinstate playing characteristics