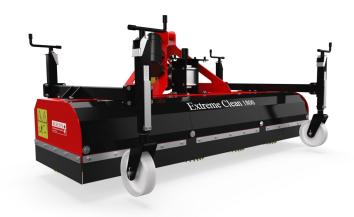

## **Extreme Clean 1800**

The Extreme Clean has been designed to renovate filled carpets. The machine utilises horizontally rotating scrubbing brushes to breathe new life into compacted or previously neglected areas. The stiff bristles loosen infill and lift flattened fibres to reinstate playing characteristics