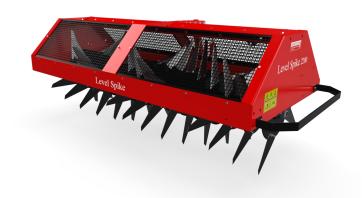

## Level-Spike 2200

The Level-Spike is a fast and proven machine for the creation of aeration slits to aid drainage and allow air into turf surfaces. The Level-Spike can achieve a maximum depth of 25cm / 10" and as a range of optional knives to alter the slit pattern including hollow tines to pull cores