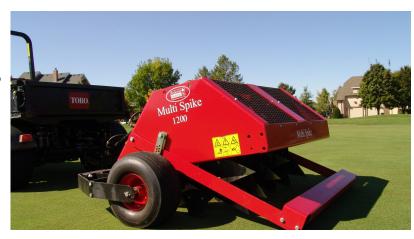

## Multi-Spike 1200

The Multi Spike' prime function is to open surfaces of sports turf, fairways, tees or greens in order to move air, water and nutrients into the soil. There are different size knife options available.